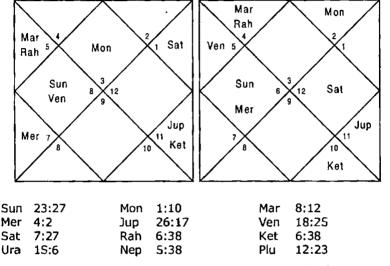

#### Illustration No. - 8

Shall I be able to clear examination, which will be held in March 1999?

NIRAYANA BHAVA CHALIT

Date - 10/10/1998 Time - 22:35:30 hrs.

LAGNA

Place - Delhi Seed - 62

| Sat               | 7:27                    | Rah               | 6:38                                                      | Ket | 6:38              |
|-------------------|-------------------------|-------------------|-----------------------------------------------------------|-----|-------------------|
| Ura               | 15:6                    | Nep               | 5:38                                                      | Plu | 12:23             |
| Ket               | 2,6,7,8,9,10,11         | Mon               | 2,12                                                      | Jup | 7,9,10            |
| Mar               | 2,6,11                  | Mar               | 2,6,11                                                    | Jup | 7,9,10            |
| Mon               | 2,12                    | Mer               | 1,4                                                       | Ket | 2,6,7,8,9,10,11   |
| Ven               | 3,5,12                  | Mar               | 2,6,11                                                    | Sat | 8,9,10            |
| Mon               | 2,12                    | Ket               | 2,6,7,8,9,10,11                                           | Ket | 2,6,7,8,9,10,11   |
| Mer               | 1,4                     | Jup               | 7,9,10                                                    | Rah | 2,3,4,6,7,9,10,11 |
| Sun<br>Mar<br>Mar | 3,4<br>2,6,11<br>2,6,11 | Rah<br>Ket<br>Rah | 2,3,4,6,7,9,10,11<br>2,6,7,8,9,10,11<br>2,3,4,6,7,9,10,11 | Mar |                   |

# Balance Dasa of : Mar 2Y 10M 18D

DBA in March is of Mars-Ket-Venus. All The three planets signify combination of 3,6,8; 3,8,12 i.e. no inclination of education. These planets also signify houses 2,4,9,11 therefore native will be successful examination.