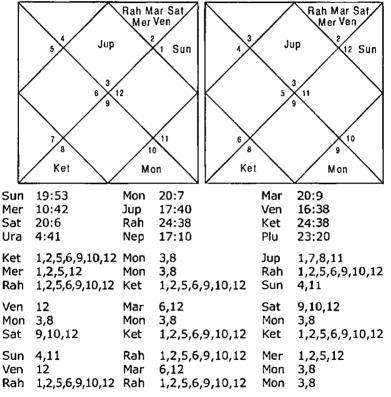

#### Step I

Note down the

- Seed
- 2. Date & Time
- 3. Place of casting Horary Horoscope

Let us take a practical example where

- 1. Seed is 135
- 2. Date is 16/11/2000 & Time 20 hrs. & 15 minutes.
- 3. Place Delhi Latítude 28°40' N Longitude 77°13'S

#### Step 2

Now note down the degree of the Ascendant of Horary Horoscope from the seed.

Since the seed is 135, the Ascendant is Libra 15° 13′ 20″ (from the Annexure).

#### Step 3

Cast the horoscope by placing the planets in the horoscope from ephemeris and calculate Dasa, Bhukti & Antar from the longitude of Moon.

#### Step 4

Cast Nirayana Bhav Chalit from Raphael Table.

#### Step 5

Pen down the lordship Nakshatra Sublord of the planets from Table from the Annexure:

Now I'll place the planets in the houses in the "Nirayana Bhava Chalit" as under:

| Planets | Sign    | Degrees | House |
|---------|---------|---------|-------|
| Sun     | Scorpio | 00 47   | 1st   |
| Moon    | Cancer  | 04 46   | 9th   |
| Mars    | Virgo   | 13 56   | 11th  |
| Rahu    | Gemini  | 23 00   | 9th   |
| Jupiter | Taurus  | 13 55   | 7th   |

| Saturn  | Taurus      | 03 57 | 7th  |
|---------|-------------|-------|------|
| Mercury | Libra       | 11 39 | 12th |
| Ketu    | Sagittarius | 23 00 | 3rd  |
| Venus   | Sagittarius | 10 27 | 2nd  |

We have calculated the cuspal degrees of the various houses & position of the planets. Now proceed to draw the Nirayana Bhav Chalit chart as under:

#### **Lordship and Position of Planets**

Lordship and position of planets are taken from the "Nirayana Bhav Chalit"

Lordship & the position of all the Planets are as follows:

| Planet   | Position | Lordship |
|----------|----------|----------|
| Sun:     | 1        | 11       |
| Moon:    | 10       | 9        |
| Mars:    | 11       | 2,7      |
| Mercury: | 12       | 9,12     |
| Jupiter: | 3        | 3,6      |
| Saturn:  | 7        | 4,5      |
| Venus:   | 2        | 1,8      |

For taking out the houses signified (coordinates of) by Rahu & Ketu different method is followed. Rahu & Ketu do not have Lordships. Rahu & Ketu give the results as follows:

- 1) They give the results of the planets they are conjunct with.
- 2) They also give the results of the planets they are aspected by.
- 3) They also give the results of the planet in whose sign they are posited.

The Rahu in the horoscope will give the results as under & in the same above sequence

- 1) None
- 2) Venus 1,2,8
- 3) Mercury 9,12

In addition to the above three conditions We'll also write the position of the Rahu which is 9

So all the Houses signified by Rahu are: Rahu: 1,2,8,9,12 Similarly for Ketu we'll follow the same steps

- 1) Venus 1,2,8
- 2) Mars 2,7, 11
- 3) Jupiter 3,6

The position of the Ketu is in the 3.

So all the Houses signified by Ketu are: Ketu: 1,2,3,6,7,8,11

#### Lordship Nakshatra Sublord of the planets are as under:

| Ket | 1,2,3,6,7,8,11 | Mon | 9,10       | Jup | 3,6,7      |
|-----|----------------|-----|------------|-----|------------|
| Ven | 1,2,8          | Sat | 4,5,7      | Mon | 9,10       |
| Sat | 4,5,7          | Sat | 4,5,7      | Jup | 3,6,7      |
|     | 1,2,8          | Mar | 2,7,11     | Sat | 4,5,7      |
|     | 1,2,3,6,7,8,11 | Mon | 9,10       | Sun | 1,11       |
|     | 4,5,7          | Jup | 3,6,7      | Sat | 4,5,7      |
|     | 1,11           | Rah | 1,2,8,9,12 | Mer | 9,12       |
|     | 3,6,7          | Jup | 3,6,7      | Rah | 1,2,8,9,12 |
|     | 2,7,11         | Sat | 4,5,7      | Sat | 4,5,7      |

Balance Dasa of : Sat 17Y 10M 22D