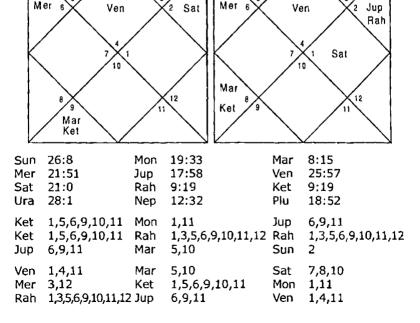

#### Illustration No. - 2

Will I be able to do my computer course successfully?

Date - 8/11/2000

Time - 23/55 hrs.

Place - Delhi

Seed - 1

#### Balance Dasa of : Sat 4Y 6M 25D

Astrologer should know the duration of the course and Dasa period of the duration have to be seen to know whether the native will be able to do the course successfully or not. The period in this case was a year and a half i.e. up to April 2002. At the time of asking the question Saturn – Rahu – Saturn period was in operation. Saturn signifies 2,11,12 in Planet and Sub lord and 6,7 in the Nakshatra. 6 in Nakshatra and 12 from Planet and Sub lord indicates hurdles in doing the course whereas 2,11 combination is positive. Rahu signifies 2,4,9,11,3 Houses which are extremely positive. This implies that Saturn – Rahu – Saturn period is going to give little hurdles. Saturn and Rahu being natural malefics may give illusions but since Houses signified are good not much problem is indicated. Next Antra is of Mercury which signifies 6,8,12

and if during this period if examinations are held the native may fail in a subject or two. Next Antras up to April 2002 are of Ketu and Venus. Ketu signifies 3,6,8 in Planet whereas the Nakshatra and Sub lord are fairly good. Last Antra of Venus also has combination 3,6,8 in Sub lord in which the final examination will take place. This implies he may have to repeat in a subject in next Antra which is of Sun and Sun signifies 2,11 in sub lord. 12 in Sub lord is also signified will not harm much and the native will clear the subject in the second attempt.