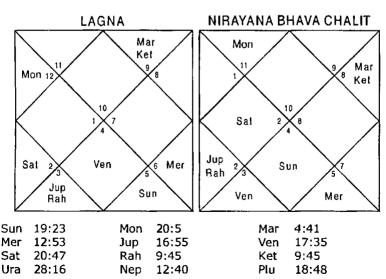

#### LAGNA

#### NIRAYANA BHAVA CHALIT

Question is asked for the first child therefore we will revolve the Horoscope from 5th House which signifies first child.

Mon

Jup

Sun

Rah

#### NIRAYANA BHAVA CHALIT

Mon

Sun

 Sun
 2
 Rah
 1,3,5,6,9,10,11,12
 Mer
 3,12

 Ven
 1,4,11
 Rah
 1,3,5,6,9,10,11,12
 Mon
 1,11

 Ket
 1,5,6,9,10,11
 Jup
 6,9,11
 Ven
 1,4,11

Balance Dasa of: Rah OY 7M 3D

To see the performance of a student in studies for whole life we will have to see the approximate age left for studies. In this case the child was 7 years old and he has approximately 14-17 years left for studies and for that we will have to have a look on all the Planets because all the Planets period will rotate in these years. Saturn, Sun and Mercury in the Horoscope are signifying 4,11 whereas Ketu, Sun and Mars signify 5,9,11. Saturn, Sun, Ketu, Mars also signify 10, 11; 6,11 which implies winning prizes and awards. Venus, Moon, Jupiter and Rahu also signify the same combinations but they additionally signify 3,6,12 which implies no inclination for education. Since 3,6,12 is signified with better combinations like 5,11;9,11 repeating again 3,6,12 will not be able to over power the combinations 5,11;9,11 and 12 will additionally signifies research oriented mind.

This concludes that the child will be brilliant in studies. He will oftenly win prizes and awards. He will be successful in clearing competitive examinations also. Since 5,11 is signified in most of the planets he will be very creative also.