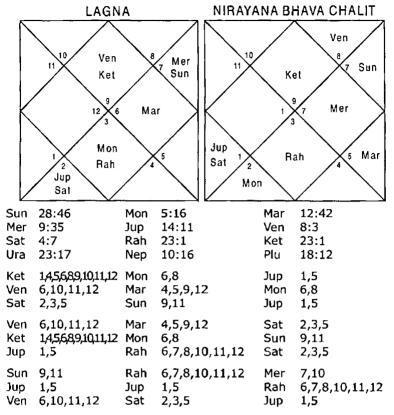

#### Rah 6 Sun Ven Ket 12 12 Mon Ket Mon Sun 4:30 Mon 18:8 Mar 27:49 Mer 1:24 Jup 26:45 Ven 16:42 5:54 Sat Rah 5:4 Ket 5:4 Ura 18:51 Nep 22:27 Plu 20:38 2,5,6,8,9,10,11 Ket Mon 1,6 6,9,11 Jup Sat 1,7,8 Mon 1,6 Jup 6,9,11 Sat 1,7,8 1.3.12 1,4,11 Mer Ven Ven 1,4,11 Mar 2,5,10 Sat 1,7,8 Ven 1,4,11 2,12 Ket 2,5,6,8,9,10,11 Sun Mon 1,6 Mon 1.6 Rah 1,2,3,12 Sun 2,12 1,2,3,12 Rah Mer 1.3.12 1,7,8 2,5,6,8,9,10,11 Sat Sun 2,12 Ket 1,7,8 1,7,8 Sat Sat Ven 1,4,11

Rahu in the Natal Horoscope is extremely bad for litigation. Ketu Bhukti in Rahu Dasa had been up to December 2000. Ketu signifies 1, 6,10, 8 Houses which confirms litigation regarding marital problem. All other Planets also signify combination of divorce. He will get divorce but at the time of asking the question Bhukti and Antar of Venus was in operation for eight months which signifies combination 6,11 i.e. bail, hence he will get bail and will not be arrested.