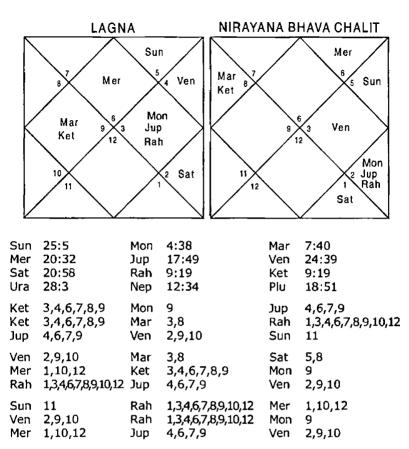

#### Illustration No. - 4

Shall I be able to learn Astrology?

Date - 23/12/2001

Time - 21:36:13 hrs.

Place - Delhi Seed - 210

| Ket        | 2,4,5,7,8,9,10,11<br>7,11           | 5,8,11                                |                   | 2,4,5,7,8,9,10,11<br>7,11             |
|------------|-------------------------------------|---------------------------------------|-------------------|---------------------------------------|
| Ven<br>Ket | 4,9,10                              | 1,3,10<br>2,4,5,7,8,9,10,11<br>4,9,10 | Sat               | 1,4,12                                |
|            | 7,11<br>2,4,5,7,8,9,10,11<br>2,5,11 | 2,4,5,7,8,9,10,11<br>1,3,10<br>4,9,10 | Mer<br>Ven<br>Rah | 5,8,11<br>4,9,10<br>2,4,5,7,8,9,10,11 |

2511

#### Balance Dasa of: Mer 16Y 8M 29D

Ket 2457891011 Mon 26

Houses 8,12 should be signified with the Houses of education then the native can learn occult science including Astrology. In this Horoscope nearly all the Planets signify 4,9,11 and 8 Houses hence native will learn Astrology very well and the native is now a practicing Astrologer.