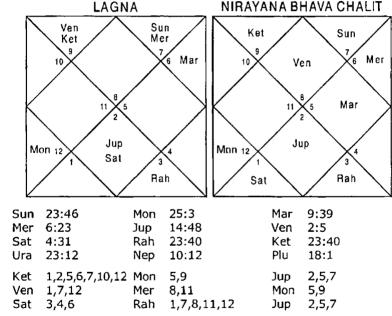

#### Illustration No. - 4

Shall I be able to learn Astrology?

Date - 23/12/2001

Time - 21:36:13 hrs.

Place - Delhi Seed - 210

| Ket        | 2,4,5,7,8,9,10,11<br>7,11           | 5,8,11                                |                   | 2,4,5,7,8,9,10,11<br>7,11             |
|------------|-------------------------------------|---------------------------------------|-------------------|---------------------------------------|
| Ven<br>Ket | 4,9,10                              | 1,3,10<br>2,4,5,7,8,9,10,11<br>4,9,10 | Sat               | 1,4,12                                |
|            | 7,11<br>2,4,5,7,8,9,10,11<br>2,5,11 | 2,4,5,7,8,9,10,11<br>1,3,10<br>4,9,10 | Mer<br>Ven<br>Rah | 5,8,11<br>4,9,10<br>2,4,5,7,8,9,10,11 |

2511

#### Balance Dasa of: Mer 16Y 8M 29D

Ket 2457891011 Mon 26

Houses 8,12 should be signified with the Houses of education then the native can learn occult science including Astrology. In this Horoscope nearly all the Planets signify 4,9,11 and 8 Houses hence native will learn Astrology very well and the native is now a practicing Astrologer.