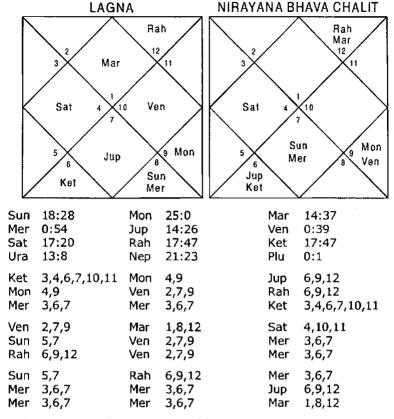

#### Illustration No. - 3

Shall I be able to clear examinations of Company Secretary in Aug. 2001?

NIRAYANA BHAVA CHALIT

Date - 2/7/2001

LAGNA

Time - 13:10 hrs.

Place - Delhi Seed - 125

|     | Littor            | 1/1             |                     |                     |     | .,,,,,,,,,,,,,,,,,,,,,,,,,,,,,,,,,,,,,, |
|-----|-------------------|-----------------|---------------------|---------------------|-----|-----------------------------------------|
| K   | Mon Mar et 9 10 1 | 66<br>Me<br>Ven | Sun<br>3 Jup<br>Rah | Mon<br>Mar<br>Ket 8 | 10  | Sun<br>2 Jup<br>1 Rah<br>Ven Sat        |
| Sun | 16:43             | Mon             | 8:36                |                     | Mar | 23:27                                   |
| Mer | 28:9              | Jup             | 3:49                |                     | Ven | 2:35                                    |
| Sat | 15:19             | Rah             | 12:36               |                     | Ket | 12:36                                   |
| Ura | 0:37              | Nep             | 14:20               |                     | Plu | 19:26                                   |
| Ket | 3,6,9,11          | Mon             | 2,10                | ·                   | Jup | 6,9                                     |
| Ket | 3,6,9,11          | Sat             | 4,5,8               |                     | Mar | 2,3,7,8                                 |
| Mer | 8,12              | Ven             | 1,2,8,9             |                     | Ven | 1,2,8,9                                 |
| Ven | 1,2,8,9           | Mar             | 2,3,7,8             |                     | Sat | 4,5,8                                   |
| Sun | 9,11              | Mer             | 8,12                |                     | Mon | 2,10                                    |
| Jup | 6,9               | Mar             | 2,3,7,8             |                     | Jup | 6,9                                     |

| Sun | 9,11         | Rah      | 2,3,6,7,8,9, | 11,12 Mer | 8,12    |
|-----|--------------|----------|--------------|-----------|---------|
| Rah | 2,3,6,7,8,9, | 11,12Rah | 2,3,6,7,8,9, | 11,12 Mar | 2,3,7,8 |
|     |              |          | 8,12         | ·         | 4,5,8   |

#### Balance Dasa of: 5at 11Y 5M 24D

Company Secretary examinations are highly competitive examinations and the DBA in the Horoscope should clearly signify excellent combinations. In this Horoscope at the time of examination DBA of Saturn – Venus – Moon was running. Saturn signifies 4,5,8;2,10;6,9 in Planet, Nakshatra and Sub lord respectively. The Houses signified are not good enough for clearing the competitive examination. Bhukti lord Venus is better since it signifies 9,11 in Nakshatra. Antra lord Moon signifies 2,10; 4,5,8; 1,2,8,9 in Planet, Nakshatra and Sub lord respectively. Hence the native will not be able to clear the examination in this attempt. Native did the C.S. in next attempt.