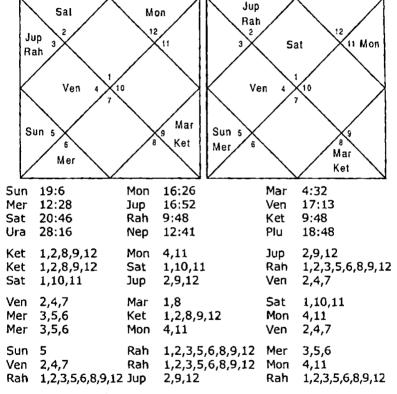

#### Illustration No. - 8

Shall I be able to clear examination, which will be held in March 1999?

NIRAYANA BHAVA CHALIT

Date - 10/10/1998 Time - 22:35:30 hrs.

LAGNA

Place - Delhi Seed - 62

| Sat               | 7:27                    | Rah               | 6:38                                                      | Ket | 6:38              |
|-------------------|-------------------------|-------------------|-----------------------------------------------------------|-----|-------------------|
| Ura               | 15:6                    | Nep               | 5:38                                                      | Plu | 12:23             |
| Ket               | 2,6,7,8,9,10,11         | Mon               | 2,12                                                      | Jup | 7,9,10            |
| Mar               | 2,6,11                  | Mar               | 2,6,11                                                    | Jup | 7,9,10            |
| Mon               | 2,12                    | Mer               | 1,4                                                       | Ket | 2,6,7,8,9,10,11   |
| Ven               | 3,5,12                  | Mar               | 2,6,11                                                    | Sat | 8,9,10            |
| Mon               | 2,12                    | Ket               | 2,6,7,8,9,10,11                                           | Ket | 2,6,7,8,9,10,11   |
| Mer               | 1,4                     | Jup               | 7,9,10                                                    | Rah | 2,3,4,6,7,9,10,11 |
| Sun<br>Mar<br>Mar | 3,4<br>2,6,11<br>2,6,11 | Rah<br>Ket<br>Rah | 2,3,4,6,7,9,10,11<br>2,6,7,8,9,10,11<br>2,3,4,6,7,9,10,11 | Mar |                   |

# Balance Dasa of : Mar 2Y 10M 18D

DBA in March is of Mars-Ket-Venus. All The three planets signify combination of 3,6,8; 3,8,12 i.e. no inclination of education. These planets also signify houses 2,4,9,11 therefore native will be successful examination.