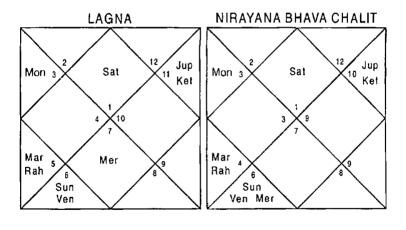

#### Illustration - 8

Will elder brother win the court case?

Date - 18/9/2001 Time - 19:39hrs.

Place - Delhi

Seed - 86

| Sun | 1:57  | Mon | 18:14 | Mar | 11:30 |
|-----|-------|-----|-------|-----|-------|
| Mer | 28:21 | Jup | 18:47 | Ven | 3:10  |
| Sat | 21:7  | Rah | 8:35  | Ket | 8:35  |
| Ura | 27:50 | Nep | 12:26 | Plu | 18:56 |

Question is asked for the elder brother therefore we will

revolve the Horoscope from 11th House which signifies elder brother.

NIRAYANA BHAVA CHALIT

Balance Dasa of: Mon 3Y 9M 26D

LAGNA

Dasa Lord is Moon, which signifies 3,4 in Planet and Nakshatra and 1,2,5 in the Sub lord. Moon neither signifies combination of win nor loosing the case. Mercury signifies the Houses 5,9; 10; 12 which are the Houses of outside court settlement and wining the case respectively. Antar lord Venus signifies 3,6; 1,7,8,11,12; 4 in Planet, Nakshatra and Sub lord respectively.

Ketu signifies Houses 1,7,8,11,12 in Planet and Nakshatra and 7,8,11 in the Sub lord hence it is stronger for winning case. Sun is positive for win as it signifies 8,11. Mars, Rahu, Jupiter and Saturn have all the Houses of win, loose and outside court settlement. Since maximum Planets signify

combination of outside court settlement the matter will settle outside the court in period of benefic. Native did out of court settlement in DBA of Moon – Mercury – Jupiter. In Mercury and Jupiter 6,8,12 Houses are little stronger than 10,11 Houses native gave more part of share to the opposite party.