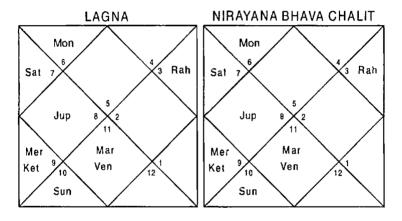

#### Illustration - 3

When will my husband get bail?

Date - 9/10/1999

Time - 18:40: 46 hrs.

Place - Delhi

Seed - 246

Question is asked for the husband therefore we will revolve the Horoscope from 7th House which signifies husband.

Balance Dasa of : Mon 0Y 4M 16D

Present Dasa is of Moon which signifies 12 in the Sub lord therefore the Native will not get bail in the Dasa of Moon. Next Dasa is of Mars which signifies 3,8,; 4,5,6,8; 9,11,12 in the Planet, Nakshatra & Sub lord respectively. Since 11 is signified in the sublord & 6,11 is signified when Nakshatra & Sublord are clubbed together bail can be granted in the Mars Dasa. Mars is however weak to grant bail since its Nakshatra is negative. It requires excellent Bhukti for bail. Rahu is extremely good hence in its Bhukti bail is possible. Lady applied for bail of her husband in the DBA of Mars – Rahu – Saturn and her husband got conditional bail in November 2000.