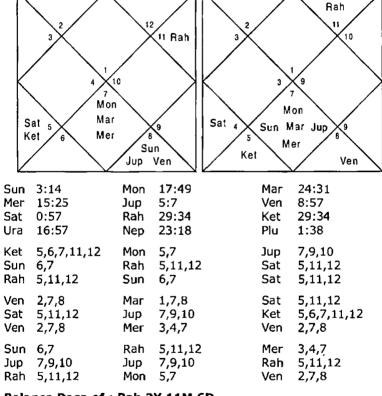

#### Illustration No. - 3

Shall I be able to clear examinations of Company Secretary in Aug. 2001?

NIRAYANA BHAVA CHALIT

Date - 2/7/2001

LAGNA

Time - 13:10 hrs.

Place - Delhi Seed - 125

|     | Littor            | 1/1             |                     |                     |     | .,,,,,,,,,,,,,,,,,,,,,,,,,,,,,,,,,,,,,, |
|-----|-------------------|-----------------|---------------------|---------------------|-----|-----------------------------------------|
| K   | Mon Mar et 9 10 1 | 66<br>Me<br>Ven | Sun<br>3 Jup<br>Rah | Mon<br>Mar<br>Ket 8 | 10  | Sun<br>2 Jup<br>1 Rah<br>Ven Sat        |
| Sun | 16:43             | Mon             | 8:36                |                     | Mar | 23:27                                   |
| Mer | 28:9              | Jup             | 3:49                |                     | Ven | 2:35                                    |
| Sat | 15:19             | Rah             | 12:36               |                     | Ket | 12:36                                   |
| Ura | 0:37              | Nep             | 14:20               |                     | Plu | 19:26                                   |
| Ket | 3,6,9,11          | Mon             | 2,10                | ·                   | Jup | 6,9                                     |
| Ket | 3,6,9,11          | Sat             | 4,5,8               |                     | Mar | 2,3,7,8                                 |
| Mer | 8,12              | Ven             | 1,2,8,9             |                     | Ven | 1,2,8,9                                 |
| Ven | 1,2,8,9           | Mar             | 2,3,7,8             |                     | Sat | 4,5,8                                   |
| Sun | 9,11              | Mer             | 8,12                |                     | Mon | 2,10                                    |
| Jup | 6,9               | Mar             | 2,3,7,8             |                     | Jup | 6,9                                     |

| Sun | 9,11         | Rah      | 2,3,6,7,8,9, | 11,12 Mer | 8,12    |
|-----|--------------|----------|--------------|-----------|---------|
| Rah | 2,3,6,7,8,9, | 11,12Rah | 2,3,6,7,8,9, | 11,12 Mar | 2,3,7,8 |
|     |              |          | 8,12         | ·         | 4,5,8   |

#### Balance Dasa of: 5at 11Y 5M 24D

Company Secretary examinations are highly competitive examinations and the DBA in the Horoscope should clearly signify excellent combinations. In this Horoscope at the time of examination DBA of Saturn – Venus – Moon was running. Saturn signifies 4,5,8;2,10;6,9 in Planet, Nakshatra and Sub lord respectively. The Houses signified are not good enough for clearing the competitive examination. Bhukti lord Venus is better since it signifies 9,11 in Nakshatra. Antra lord Moon signifies 2,10; 4,5,8; 1,2,8,9 in Planet, Nakshatra and Sub lord respectively. Hence the native will not be able to clear the examination in this attempt. Native did the C.S. in next attempt.