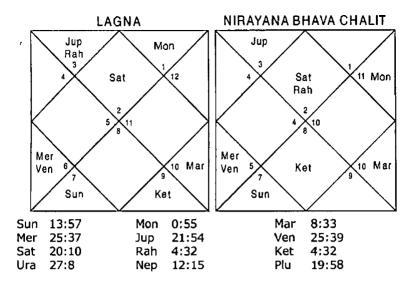

# Will FIR be lodged against me?

17/10/2001 **Date** 

Time 22:02 hrs.

Place - Delhi

Seed 158

NIRAYANA BHAVA CHALIT

| Sun | 0:35      | Mon | 12:34             | Mar | 29:28   |
|-----|-----------|-----|-------------------|-----|---------|
| Mer | 23:1      | Jup | 21:29             | Ven | 8:57    |
| Sat | 20:48     | Rah | 5:31              | Ket | 5:31    |
| Ura | 27:12     | Nep | 12:13             | Plu | 19:34   |
| Ket | 1,2,5,6,8 | Mon | 9,11              | Jup | 2,5,8   |
| Ket | 1,2,5,6,8 | Rah | 1,2,5,6,7,8,10,11 | Jup | 2,5,8   |
| Mar | 1,2,6     | Mer | 8,10,11           | Jup | 2,5,8   |
| Ven | 7,10,12   | Mar | 1,2,6             | Sat | 3,4,7   |
| Sun | 10,11     | Sun | 10,11             | Mon | 9,11    |
| Ven | 7,10,12   | Rah | 1,2,5,6,7,8,10,11 | Ven | 7,10,12 |
| Sun | 10,11     | Rah | 1,2,5,6,7,8,10,11 | Mer | 8,10,11 |
| Mar | 1,2,6     | Mar | 1,2,6             | Mon | 9,11    |
| Mer | 8,10,11   | Sun | 10,11             | Sun | 10,11   |

# Balance Dasa of : Rah 10Y 0M 11D

Dasa - Bhukti - Antar of Rahu - Mercury - Mercury was is in operation at the time of asking the question. Mercury signifies 8,10,11; 9,11; 10,11 in Planet, Nakshatra and Sub lord. Hence Mercury implies that there is no possibility of any litigation at all. Dasa lord Rahu in the Planet signifies 6.8 Houses with 5,10,11 and its Sub lord signifies 10,11 hence there is no question of any FIR to be lodged against the native. Cuspal Sub lord of 6 and 11 Houses are also Saturn and Sun and are positive.