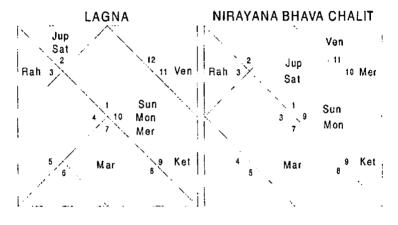

#### Illustration - 3

When will my husband get bail?

Date - 9/10/1999

Time - 18:40: 46 hrs.

Place - Delhi

Seed - 246

Question is asked for the husband therefore we will revolve the Horoscope from 7th House which signifies husband.

Balance Dasa of : Mon 0Y 4M 16D

Present Dasa is of Moon which signifies 12 in the Sub lord therefore the Native will not get bail in the Dasa of Moon. Next Dasa is of Mars which signifies 3,8,; 4,5,6,8; 9,11,12 in the Planet, Nakshatra & Sub lord respectively. Since 11 is signified in the sublord & 6,11 is signified when Nakshatra & Sublord are clubbed together bail can be granted in the Mars Dasa. Mars is however weak to grant bail since its Nakshatra is negative. It requires excellent Bhukti for bail. Rahu is extremely good hence in its Bhukti bail is possible. Lady applied for bail of her husband in the DBA of Mars – Rahu – Saturn and her husband got conditional bail in November 2000.