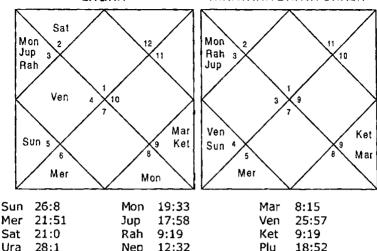

#### What shall be the performance of my first child in studies?

Date - 12/09/2001

Time - 20:47 hrs.

Place - Delhi

Seed - 8

#### LAGNA

#### NIRAYANA BHAVA CHALIT

Question is asked for the first child therefore we will revolve the Horoscope from 5th House which signifies first child.

Mon

Jup

Sun

Rah

#### NIRAYANA BHAVA CHALIT

Mon

Sun

 Sun
 2
 Rah
 1,3,5,6,9,10,11,12
 Mer
 3,12

 Ven
 1,4,11
 Rah
 1,3,5,6,9,10,11,12
 Mon
 1,11

 Ket
 1,5,6,9,10,11
 Jup
 6,9,11
 Ven
 1,4,11

Balance Dasa of: Rah OY 7M 3D

To see the performance of a student in studies for whole life we will have to see the approximate age left for studies. In this case the child was 7 years old and he has approximately 14-17 years left for studies and for that we will have to have a look on all the Planets because all the Planets period will rotate in these years. Saturn, Sun and Mercury in the Horoscope are signifying 4,11 whereas Ketu, Sun and Mars signify 5,9,11. Saturn, Sun, Ketu, Mars also signify 10, 11; 6,11 which implies winning prizes and awards. Venus, Moon, Jupiter and Rahu also signify the same combinations but they additionally signify 3,6,12 which implies no inclination for education. Since 3,6,12 is signified with better combinations like 5,11;9,11 repeating again 3,6,12 will not be able to over power the combinations 5,11;9,11 and 12 will additionally signifies research oriented mind.

This concludes that the child will be brilliant in studies. He will oftenly win prizes and awards. He will be successful in clearing competitive examinations also. Since 5,11 is signified in most of the planets he will be very creative also.