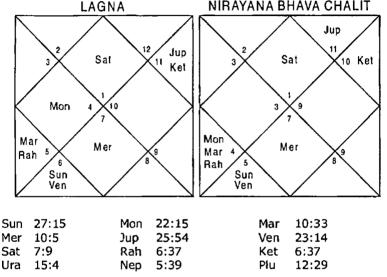

#### Illustration No. - 2

Will I be able to do my computer course successfully?

Date - 8/11/2000

Time - 23/55 hrs.

Place - Delhi

Seed - 1

#### Balance Dasa of : Sat 4Y 6M 25D

Astrologer should know the duration of the course and Dasa period of the duration have to be seen to know whether the native will be able to do the course successfully or not. The period in this case was a year and a half i.e. up to April 2002. At the time of asking the question Saturn – Rahu – Saturn period was in operation. Saturn signifies 2,11,12 in Planet and Sub lord and 6,7 in the Nakshatra. 6 in Nakshatra and 12 from Planet and Sub lord indicates hurdles in doing the course whereas 2,11 combination is positive. Rahu signifies 2,4,9,11,3 Houses which are extremely positive. This implies that Saturn – Rahu – Saturn period is going to give little hurdles. Saturn and Rahu being natural malefics may give illusions but since Houses signified are good not much problem is indicated. Next Antra is of Mercury which signifies 6,8,12

and if during this period if examinations are held the native may fail in a subject or two. Next Antras up to April 2002 are of Ketu and Venus. Ketu signifies 3,6,8 in Planet whereas the Nakshatra and Sub lord are fairly good. Last Antra of Venus also has combination 3,6,8 in Sub lord in which the final examination will take place. This implies he may have to repeat in a subject in next Antra which is of Sun and Sun signifies 2,11 in sub lord. 12 in Sub lord is also signified will not harm much and the native will clear the subject in the second attempt.