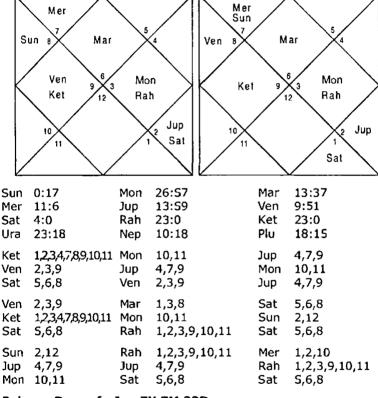

#### Illustration No. - 2

Will I be able to do my computer course successfully?

Date - 8/11/2000

Time - 23/55 hrs.

Place - Delhi

Seed - 1

#### Balance Dasa of : Sat 4Y 6M 25D

Astrologer should know the duration of the course and Dasa period of the duration have to be seen to know whether the native will be able to do the course successfully or not. The period in this case was a year and a half i.e. up to April 2002. At the time of asking the question Saturn – Rahu – Saturn period was in operation. Saturn signifies 2,11,12 in Planet and Sub lord and 6,7 in the Nakshatra. 6 in Nakshatra and 12 from Planet and Sub lord indicates hurdles in doing the course whereas 2,11 combination is positive. Rahu signifies 2,4,9,11,3 Houses which are extremely positive. This implies that Saturn – Rahu – Saturn period is going to give little hurdles. Saturn and Rahu being natural malefics may give illusions but since Houses signified are good not much problem is indicated. Next Antra is of Mercury which signifies 6,8,12

and if during this period if examinations are held the native may fail in a subject or two. Next Antras up to April 2002 are of Ketu and Venus. Ketu signifies 3,6,8 in Planet whereas the Nakshatra and Sub lord are fairly good. Last Antra of Venus also has combination 3,6,8 in Sub lord in which the final examination will take place. This implies he may have to repeat in a subject in next Antra which is of Sun and Sun signifies 2,11 in sub lord. 12 in Sub lord is also signified will not harm much and the native will clear the subject in the second attempt.