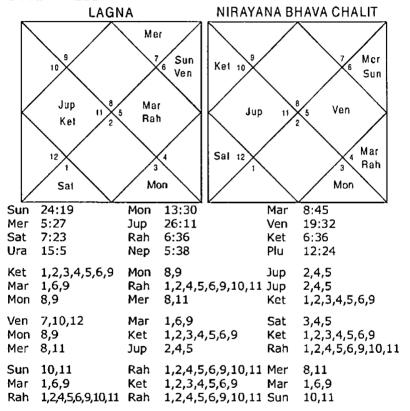

#### Illustration - 3

When will my husband get bail?

Date - 9/10/1999

Time - 18:40: 46 hrs.

Place - Delhi

Seed - 246

Question is asked for the husband therefore we will revolve the Horoscope from 7th House which signifies husband.

Balance Dasa of : Mon 0Y 4M 16D

Present Dasa is of Moon which signifies 12 in the Sub lord therefore the Native will not get bail in the Dasa of Moon. Next Dasa is of Mars which signifies 3,8,; 4,5,6,8; 9,11,12 in the Planet, Nakshatra & Sub lord respectively. Since 11 is signified in the sublord & 6,11 is signified when Nakshatra & Sublord are clubbed together bail can be granted in the Mars Dasa. Mars is however weak to grant bail since its Nakshatra is negative. It requires excellent Bhukti for bail. Rahu is extremely good hence in its Bhukti bail is possible. Lady applied for bail of her husband in the DBA of Mars – Rahu – Saturn and her husband got conditional bail in November 2000.