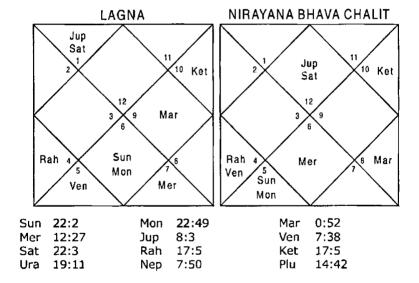

Illustration - 5
Will my husband come out of the Litigation?

Date - 21/9/2001

Time - 17:17 hrs.

Place - Delhi

Seed - 101

| Sun | 4:47  | Mon | 29:52 | Mar | 13:9  |
|-----|-------|-----|-------|-----|-------|
| Mer | 1:0   | Jup | 19:9  | Ven | 6:42  |
| Sat | 21:10 | Rah | 8:12  | Ket | 8:12  |
| Ura | 27:44 | Nep | 12:24 | Plu | 18:59 |

Question is asked for the husband therefore we will revolve the Horoscope from 7th House which signifies husband.

NIRAYANA BHAVA CHALIT

# Balance Dasa of : Jup 4Y 1M 25D

Dasa of Jupiter was in operation at the time of asking the question. Jupiter signifies 4,11; 2,4,5,7,9,10,11; 6,8 in Planet, Nakshatra & Sub lord respectively. Planet and Nakshatra are extremely positive to come out of the litigation whereas Sub lord is all the more negative. This implies only in extremely positive Bhukti it is possible to come out of the litigation by out of court settlement since 5,9 are signified. Native will have to pay price for this since 6,8 is also signified.

Bhukti Moon is extremely bad since it signifies 6,8 in Planet and Sub lord. Bhukti of Moon ended on 16th July 2002, Next Bhukti was of Mars which signifies 5,9,10,11 strongly. Rahu, Ketu and Venus are also extremely positive therefore it was advised to do out of court settlement in the Antras of these Planets to get rid of court case. Native was successful in February – March 2003 in the Antra of Venus. Venus is also the Cuspal Sub lord of  $6^{\rm th}$  House.