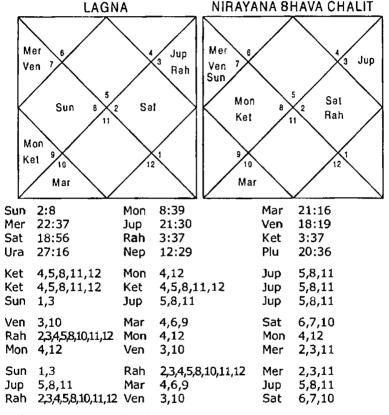

#### Illustration No. - 2

Will I be able to do my computer course successfully?

Date - 8/11/2000

Time - 23/55 hrs.

Place - Delhi

Seed - 1

#### Balance Dasa of : Sat 4Y 6M 25D

Astrologer should know the duration of the course and Dasa period of the duration have to be seen to know whether the native will be able to do the course successfully or not. The period in this case was a year and a half i.e. up to April 2002. At the time of asking the question Saturn – Rahu – Saturn period was in operation. Saturn signifies 2,11,12 in Planet and Sub lord and 6,7 in the Nakshatra. 6 in Nakshatra and 12 from Planet and Sub lord indicates hurdles in doing the course whereas 2,11 combination is positive. Rahu signifies 2,4,9,11,3 Houses which are extremely positive. This implies that Saturn – Rahu – Saturn period is going to give little hurdles. Saturn and Rahu being natural malefics may give illusions but since Houses signified are good not much problem is indicated. Next Antra is of Mercury which signifies 6,8,12

and if during this period if examinations are held the native may fail in a subject or two. Next Antras up to April 2002 are of Ketu and Venus. Ketu signifies 3,6,8 in Planet whereas the Nakshatra and Sub lord are fairly good. Last Antra of Venus also has combination 3,6,8 in Sub lord in which the final examination will take place. This implies he may have to repeat in a subject in next Antra which is of Sun and Sun signifies 2,11 in sub lord. 12 in Sub lord is also signified will not harm much and the native will clear the subject in the second attempt.