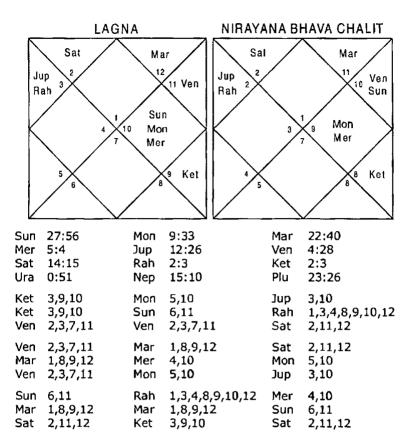

#### Illustration No. - 8

Shall I be able to clear examination, which will be held in March 1999?

NIRAYANA BHAVA CHALIT

Date - 10/10/1998 Time - 22:35:30 hrs.

LAGNA

Place - Delhi Seed - 62

| Sat               | 7:27                    | Rah               | 6:38                                                      | Ket | 6:38              |
|-------------------|-------------------------|-------------------|-----------------------------------------------------------|-----|-------------------|
| Ura               | 15:6                    | Nep               | 5:38                                                      | Plu | 12:23             |
| Ket               | 2,6,7,8,9,10,11         | Mon               | 2,12                                                      | Jup | 7,9,10            |
| Mar               | 2,6,11                  | Mar               | 2,6,11                                                    | Jup | 7,9,10            |
| Mon               | 2,12                    | Mer               | 1,4                                                       | Ket | 2,6,7,8,9,10,11   |
| Ven               | 3,5,12                  | Mar               | 2,6,11                                                    | Sat | 8,9,10            |
| Mon               | 2,12                    | Ket               | 2,6,7,8,9,10,11                                           | Ket | 2,6,7,8,9,10,11   |
| Mer               | 1,4                     | Jup               | 7,9,10                                                    | Rah | 2,3,4,6,7,9,10,11 |
| Sun<br>Mar<br>Mar | 3,4<br>2,6,11<br>2,6,11 | Rah<br>Ket<br>Rah | 2,3,4,6,7,9,10,11<br>2,6,7,8,9,10,11<br>2,3,4,6,7,9,10,11 | Mar |                   |

# Balance Dasa of : Mar 2Y 10M 18D

DBA in March is of Mars-Ket-Venus. All The three planets signify combination of 3,6,8; 3,8,12 i.e. no inclination of education. These planets also signify houses 2,4,9,11 therefore native will be successful examination.