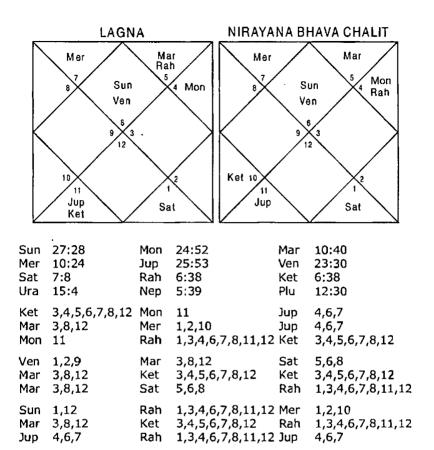

#### What shall be the performance of my first child in studies?

Date - 12/09/2001

Time - 20:47 hrs.

Place - Delhi

Seed - 8

#### LAGNA

#### NIRAYANA BHAVA CHALIT

Question is asked for the first child therefore we will revolve the Horoscope from 5th House which signifies first child.

Mon

Jup

Sun

Rah

#### NIRAYANA BHAVA CHALIT

Mon

Sun

 Sun
 2
 Rah
 1,3,5,6,9,10,11,12
 Mer
 3,12

 Ven
 1,4,11
 Rah
 1,3,5,6,9,10,11,12
 Mon
 1,11

 Ket
 1,5,6,9,10,11
 Jup
 6,9,11
 Ven
 1,4,11

Balance Dasa of: Rah OY 7M 3D

To see the performance of a student in studies for whole life we will have to see the approximate age left for studies. In this case the child was 7 years old and he has approximately 14-17 years left for studies and for that we will have to have a look on all the Planets because all the Planets period will rotate in these years. Saturn, Sun and Mercury in the Horoscope are signifying 4,11 whereas Ketu, Sun and Mars signify 5,9,11. Saturn, Sun, Ketu, Mars also signify 10, 11; 6,11 which implies winning prizes and awards. Venus, Moon, Jupiter and Rahu also signify the same combinations but they additionally signify 3,6,12 which implies no inclination for education. Since 3,6,12 is signified with better combinations like 5,11;9,11 repeating again 3,6,12 will not be able to over power the combinations 5,11;9,11 and 12 will additionally signifies research oriented mind.

This concludes that the child will be brilliant in studies. He will oftenly win prizes and awards. He will be successful in clearing competitive examinations also. Since 5,11 is signified in most of the planets he will be very creative also.