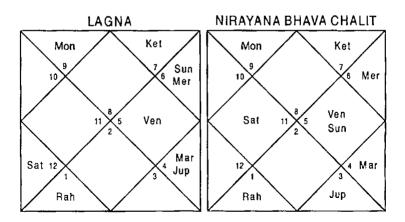

#### Illustration - 2

# Will I be arrested in the case lodged by my wife?

Date - 24/1/2001

Time - 19:40 hrs.

Place - Delhi

Seed - 7

| Sun | 10:53  | Mon | 11:22  | Mar | 24:41   |
|-----|--------|-----|--------|-----|---------|
| Mer | 28:33  | Jup | 7:25   | Ven | 27:47   |
| Sat | 0:17   | Rah | 21:46  | Ket | 21:46   |
| Ura | 26:8   | Nep | 12:26  | Plu | 20:45   |
| Ket | 1,9,10 | Mon | 5,10   | Jup | 1,9,10  |
| Ven | 2,7,12 | Mon | 5,10   | Sun | 6,10    |
| Jup | 1,9,10 | Mar | 1,7,8  | Ket | 1,9,10  |
| Ven | 2,7,12 | Mar | 1,7,8  | Sat | 1,11,12 |
| Jup | 1,9,10 | Jup | 1,9,10 | Sun | 6,10    |
| Ven | 2,7,12 | Mer | 3,4,11 | Rah | 3,4,11  |
| Sun | 6,10   | Rah | 3,4,11 | Mer | 3,4,11  |
| Mon | 5,10   | Jup | 1,9,10 | Mar | 1,7,8   |
| Mon | 5,10   | Jup | 1,9,10 | Sat | 1,11,12 |

Balance Dasa of : Mon 8Y 11M 23D

In the Horary Horoscope Dasa - Bhukti of Moon - Mars was in operation. Moon signifies 5,10; 5,10; 1,7,8 in the Planet, Nakshatra and Sub lord whereas Mars signifies 1,7,8; 1,9,10; 3,4,11 in the Planet, Nakshatra and Sub lord. Not a single planet including Rahu and Ketu signify combinations of arrest hence native cannot be arrested. Native's natal Horoscope is given below, which confirms the prediction by the Horary system.

NIRAYANA RHAVA CHALIT

Mar Mer Sun

Jup

Rah Sat

# **Natal Horoscope** Date of birth - 21/7/1978 Time of Birth - 7:27hrs. Place of Birth - Ludhiana

LAGNA

Jup

Mer Mar Sat

Ven

#### Rah 6 Sun Ven Ket 12 12 Mon Ket Mon Sun 4:30 Mon 18:8 Mar 27:49 Mer 1:24 Jup 26:45 Ven 16:42 5:54 Sat Rah 5:4 Ket 5:4 Ura 18:51 Nep 22:27 Plu 20:38 2,5,6,8,9,10,11 Ket Mon 1,6 6,9,11 Jup Sat 1,7,8 Mon 1,6 Jup 6,9,11 Sat 1,7,8 1.3.12 1,4,11 Mer Ven Ven 1,4,11 Mar 2,5,10 Sat 1,7,8 Ven 1,4,11 2,12 Ket 2,5,6,8,9,10,11 Sun Mon 1,6 Mon 1.6 Rah 1,2,3,12 Sun 2,12 1,2,3,12 Rah Mer 1.3.12 1,7,8 2,5,6,8,9,10,11 Sat Sun 2,12 Ket 1,7,8 1,7,8 Sat Sat Ven 1,4,11

Rahu in the Natal Horoscope is extremely bad for litigation. Ketu Bhukti in Rahu Dasa had been up to December 2000. Ketu signifies 1, 6,10, 8 Houses which confirms litigation regarding marital problem. All other Planets also signify combination of divorce. He will get divorce but at the time of asking the question Bhukti and Antar of Venus was in operation for eight months which signifies combination 6,11 i.e. bail, hence he will get bail and will not be arrested.