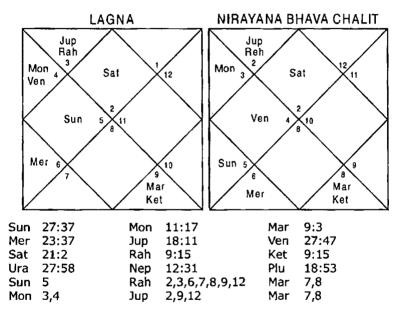

#### Illustration No. - 2

Will I be able to do my computer course successfully?

Date - 8/11/2000

Time - 23/55 hrs.

Place - Delhi

Seed - 1

#### Balance Dasa of : Sat 4Y 6M 25D

Astrologer should know the duration of the course and Dasa period of the duration have to be seen to know whether the native will be able to do the course successfully or not. The period in this case was a year and a half i.e. up to April 2002. At the time of asking the question Saturn – Rahu – Saturn period was in operation. Saturn signifies 2,11,12 in Planet and Sub lord and 6,7 in the Nakshatra. 6 in Nakshatra and 12 from Planet and Sub lord indicates hurdles in doing the course whereas 2,11 combination is positive. Rahu signifies 2,4,9,11,3 Houses which are extremely positive. This implies that Saturn – Rahu – Saturn period is going to give little hurdles. Saturn and Rahu being natural malefics may give illusions but since Houses signified are good not much problem is indicated. Next Antra is of Mercury which signifies 6,8,12

and if during this period if examinations are held the native may fail in a subject or two. Next Antras up to April 2002 are of Ketu and Venus. Ketu signifies 3,6,8 in Planet whereas the Nakshatra and Sub lord are fairly good. Last Antra of Venus also has combination 3,6,8 in Sub lord in which the final examination will take place. This implies he may have to repeat in a subject in next Antra which is of Sun and Sun signifies 2,11 in sub lord. 12 in Sub lord is also signified will not harm much and the native will clear the subject in the second attempt.