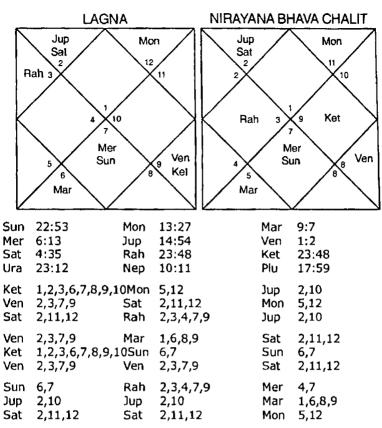

#### Illustration No. - 3

Shall I be able to clear examinations of Company Secretary in Aug. 2001?

NIRAYANA BHAVA CHALIT

Date - 2/7/2001

LAGNA

Time - 13:10 hrs.

Place - Delhi Seed - 125

|     | Littor            | 1/1             |                     |                     |     | .,,,,,,,,,,,,,,,,,,,,,,,,,,,,,,,,,,,,,, |
|-----|-------------------|-----------------|---------------------|---------------------|-----|-----------------------------------------|
| K   | Mon Mar et 9 10 1 | 66<br>Me<br>Ven | Sun<br>3 Jup<br>Rah | Mon<br>Mar<br>Ket 8 | 10  | Sun<br>2 Jup<br>1 Rah<br>Ven Sat        |
| Sun | 16:43             | Mon             | 8:36                |                     | Mar | 23:27                                   |
| Mer | 28:9              | Jup             | 3:49                |                     | Ven | 2:35                                    |
| Sat | 15:19             | Rah             | 12:36               |                     | Ket | 12:36                                   |
| Ura | 0:37              | Nep             | 14:20               |                     | Plu | 19:26                                   |
| Ket | 3,6,9,11          | Mon             | 2,10                | ·                   | Jup | 6,9                                     |
| Ket | 3,6,9,11          | Sat             | 4,5,8               |                     | Mar | 2,3,7,8                                 |
| Mer | 8,12              | Ven             | 1,2,8,9             |                     | Ven | 1,2,8,9                                 |
| Ven | 1,2,8,9           | Mar             | 2,3,7,8             |                     | Sat | 4,5,8                                   |
| Sun | 9,11              | Mer             | 8,12                |                     | Mon | 2,10                                    |
| Jup | 6,9               | Mar             | 2,3,7,8             |                     | Jup | 6,9                                     |

| Sun | 9,11         | Rah      | 2,3,6,7,8,9, | 11,12 Mer | 8,12    |
|-----|--------------|----------|--------------|-----------|---------|
| Rah | 2,3,6,7,8,9, | 11,12Rah | 2,3,6,7,8,9, | 11,12 Mar | 2,3,7,8 |
|     |              |          | 8,12         | ·         | 4,5,8   |

#### Balance Dasa of: 5at 11Y 5M 24D

Company Secretary examinations are highly competitive examinations and the DBA in the Horoscope should clearly signify excellent combinations. In this Horoscope at the time of examination DBA of Saturn – Venus – Moon was running. Saturn signifies 4,5,8;2,10;6,9 in Planet, Nakshatra and Sub lord respectively. The Houses signified are not good enough for clearing the competitive examination. Bhukti lord Venus is better since it signifies 9,11 in Nakshatra. Antra lord Moon signifies 2,10; 4,5,8; 1,2,8,9 in Planet, Nakshatra and Sub lord respectively. Hence the native will not be able to clear the examination in this attempt. Native did the C.S. in next attempt.