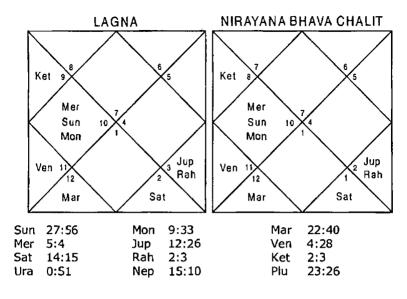

#### Illustration No. - 2

Will I be able to do my computer course successfully?

Date - 8/11/2000

Time - 23/55 hrs.

Place - Delhi

Seed - 1

#### Balance Dasa of : Sat 4Y 6M 25D

Astrologer should know the duration of the course and Dasa period of the duration have to be seen to know whether the native will be able to do the course successfully or not. The period in this case was a year and a half i.e. up to April 2002. At the time of asking the question Saturn – Rahu – Saturn period was in operation. Saturn signifies 2,11,12 in Planet and Sub lord and 6,7 in the Nakshatra. 6 in Nakshatra and 12 from Planet and Sub lord indicates hurdles in doing the course whereas 2,11 combination is positive. Rahu signifies 2,4,9,11,3 Houses which are extremely positive. This implies that Saturn – Rahu – Saturn period is going to give little hurdles. Saturn and Rahu being natural malefics may give illusions but since Houses signified are good not much problem is indicated. Next Antra is of Mercury which signifies 6,8,12

and if during this period if examinations are held the native may fail in a subject or two. Next Antras up to April 2002 are of Ketu and Venus. Ketu signifies 3,6,8 in Planet whereas the Nakshatra and Sub lord are fairly good. Last Antra of Venus also has combination 3,6,8 in Sub lord in which the final examination will take place. This implies he may have to repeat in a subject in next Antra which is of Sun and Sun signifies 2,11 in sub lord. 12 in Sub lord is also signified will not harm much and the native will clear the subject in the second attempt.