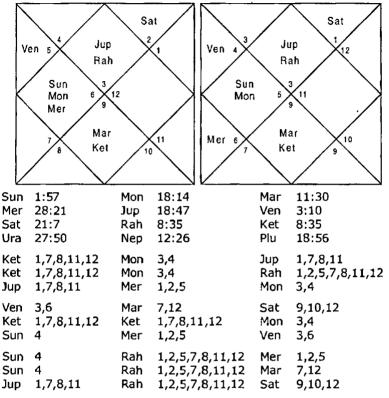

#### Illustration - 8

Will elder brother win the court case?

Date - 18/9/2001 Time - 19:39hrs.

Place - Delhi

Seed - 86

| Sun | 1:57  | Mon | 18:14 | Mar | 11:30 |
|-----|-------|-----|-------|-----|-------|
| Mer | 28:21 | Jup | 18:47 | Ven | 3:10  |
| Sat | 21:7  | Rah | 8:35  | Ket | 8:35  |
| Ura | 27:50 | Nep | 12:26 | Plu | 18:56 |

Question is asked for the elder brother therefore we will

revolve the Horoscope from 11th House which signifies elder brother.

NIRAYANA BHAVA CHALIT

Balance Dasa of: Mon 3Y 9M 26D

LAGNA

Dasa Lord is Moon, which signifies 3,4 in Planet and Nakshatra and 1,2,5 in the Sub lord. Moon neither signifies combination of win nor loosing the case. Mercury signifies the Houses 5,9; 10; 12 which are the Houses of outside court settlement and wining the case respectively. Antar lord Venus signifies 3,6; 1,7,8,11,12; 4 in Planet, Nakshatra and Sub lord respectively.

Ketu signifies Houses 1,7,8,11,12 in Planet and Nakshatra and 7,8,11 in the Sub lord hence it is stronger for winning case. Sun is positive for win as it signifies 8,11. Mars, Rahu, Jupiter and Saturn have all the Houses of win, loose and outside court settlement. Since maximum Planets signify

combination of outside court settlement the matter will settle outside the court in period of benefic. Native did out of court settlement in DBA of Moon – Mercury – Jupiter. In Mercury and Jupiter 6,8,12 Houses are little stronger than 10,11 Houses native gave more part of share to the opposite party.