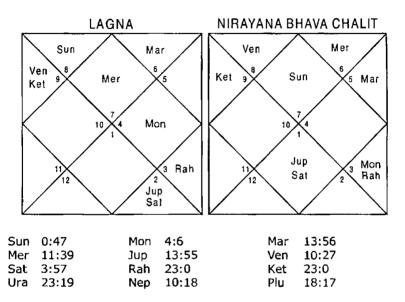

#### Step I

Note down the

- Seed
- 2. Date & Time
- 3. Place of casting Horary Horoscope

Let us take a practical example where

- 1. Seed is 135
- 2. Date is 16/11/2000 & Time 20 hrs. & 15 minutes.
- 3. Place Delhi Latítude 28°40' N Longitude 77°13'S

#### Step 2

Now note down the degree of the Ascendant of Horary Horoscope from the seed.

Since the seed is 135, the Ascendant is Libra 15° 13′ 20″ (from the Annexure).

#### Step 3

Cast the horoscope by placing the planets in the horoscope from ephemeris and calculate Dasa, Bhukti & Antar from the longitude of Moon.

#### Step 4

Cast Nirayana Bhav Chalit from Raphael Table.

#### Step 5

Pen down the lordship Nakshatra Sublord of the planets from Table from the Annexure:

Now I'll place the planets in the houses in the "Nirayana Bhava Chalit" as under:

| Planets | Sign    | Degrees | House |
|---------|---------|---------|-------|
| Sun     | Scorpio | 00 47   | 1st   |
| Moon    | Cancer  | 04 46   | 9th   |
| Mars    | Virgo   | 13 56   | 11th  |
| Rahu    | Gemini  | 23 00   | 9th   |
| Jupiter | Taurus  | 13 55   | 7th   |

| Saturn  | Taurus      | 03 57 | 7th  |
|---------|-------------|-------|------|
| Mercury | Libra       | 11 39 | 12th |
| Ketu    | Sagittarius | 23 00 | 3rd  |
| Venus   | Sagittarius | 10 27 | 2nd  |

We have calculated the cuspal degrees of the various houses & position of the planets. Now proceed to draw the Nirayana Bhav Chalit chart as under:

#### **Lordship and Position of Planets**

Lordship and position of planets are taken from the "Nirayana Bhav Chalit"

Lordship & the position of all the Planets are as follows:

| Planet   | Position | Lordship |
|----------|----------|----------|
| Sun:     | 1        | 11       |
| Moon:    | 10       | 9        |
| Mars:    | 11       | 2,7      |
| Mercury: | 12       | 9,12     |
| Jupiter: | 3        | 3,6      |
| Saturn:  | 7        | 4,5      |
| Venus:   | 2        | 1,8      |

For taking out the houses signified (coordinates of) by Rahu & Ketu different method is followed. Rahu & Ketu do not have Lordships. Rahu & Ketu give the results as follows:

- 1) They give the results of the planets they are conjunct with.
- 2) They also give the results of the planets they are aspected by.
- 3) They also give the results of the planet in whose sign they are posited.

The Rahu in the horoscope will give the results as under & in the same above sequence

- 1) None
- 2) Venus 1,2,8
- 3) Mercury 9,12

In addition to the above three conditions We'll also write the position of the Rahu which is 9

So all the Houses signified by Rahu are: Rahu: 1,2,8,9,12 Similarly for Ketu we'll follow the same steps

- 1) Venus 1,2,8
- 2) Mars 2,7, 11
- 3) Jupiter 3,6

The position of the Ketu is in the 3.

So all the Houses signified by Ketu are: Ketu: 1,2,3,6,7,8,11

#### Lordship Nakshatra Sublord of the planets are as under:

| Ket | 1,2,3,6,7,8,11 | Mon | 9,10       | Jup | 3,6,7      |
|-----|----------------|-----|------------|-----|------------|
| Ven | 1,2,8          | Sat | 4,5,7      | Mon | 9,10       |
| Sat | 4,5,7          | Sat | 4,5,7      | Jup | 3,6,7      |
|     | 1,2,8          | Mar | 2,7,11     | Sat | 4,5,7      |
|     | 1,2,3,6,7,8,11 | Mon | 9,10       | Sun | 1,11       |
|     | 4,5,7          | Jup | 3,6,7      | Sat | 4,5,7      |
|     | 1,11           | Rah | 1,2,8,9,12 | Mer | 9,12       |
|     | 3,6,7          | Jup | 3,6,7      | Rah | 1,2,8,9,12 |
|     | 2,7,11         | Sat | 4,5,7      | Sat | 4,5,7      |

Balance Dasa of : Sat 17Y 10M 22D