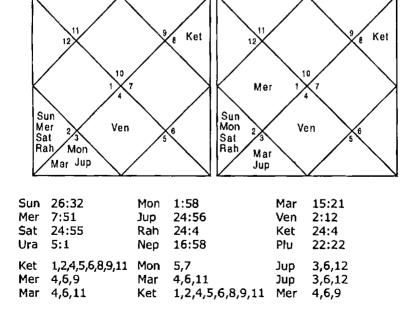

# Whether Mr. X is behind the threatening calls?

Date - 18/1/06 Time - 20.04.56

Place - Delhi

Seed - 126

Balance Dasa of : Ven 9Y 6M 20D

Rah

Sat

Mar

1,3,6

2,7

4,5,10

Sun 4.11

4,11

4,5,10

Sun

Sat

Native used to receive threatening calls from someone and the culprit was revealed. Culprit was unrelated to the native. He had doubt on one of his distant relative therefore he wanted to confirm by the help of Astrology as to whether the relative was the person behind the scene.

Mer

Sun

Mar

3,9,12

4,11

2.7

To know whether a news or a message etc. is correct or not 3,11 should appear in DBA. Houses 6,10 will be helpful too. Cuspal Sub lord of House 3 and Dasa Lord is Venus signifies 3,4,8,11 whereas Jupiter, Bhukti and Antar lord signifies 3,6,4,5,10 which confirms the involvement of the relative. The relative confessed this in front of police after few days during police investigation.