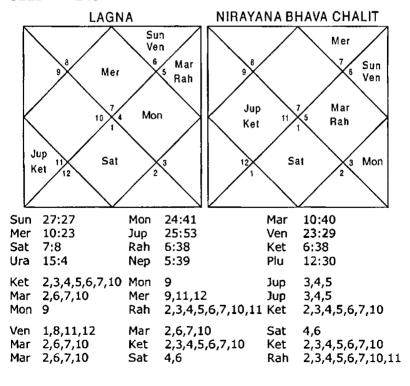

#### What shall be the performance of my first child in studies?

Date - 12/09/2001

Time - 20:47 hrs.

Place - Delhi

Seed - 8

#### LAGNA

#### NIRAYANA BHAVA CHALIT

Question is asked for the first child therefore we will revolve the Horoscope from 5th House which signifies first child.

Mon

Jup

Sun

Rah

#### NIRAYANA BHAVA CHALIT

Mon

Sun

 Sun
 2
 Rah
 1,3,5,6,9,10,11,12
 Mer
 3,12

 Ven
 1,4,11
 Rah
 1,3,5,6,9,10,11,12
 Mon
 1,11

 Ket
 1,5,6,9,10,11
 Jup
 6,9,11
 Ven
 1,4,11

Balance Dasa of: Rah OY 7M 3D

To see the performance of a student in studies for whole life we will have to see the approximate age left for studies. In this case the child was 7 years old and he has approximately 14-17 years left for studies and for that we will have to have a look on all the Planets because all the Planets period will rotate in these years. Saturn, Sun and Mercury in the Horoscope are signifying 4,11 whereas Ketu, Sun and Mars signify 5,9,11. Saturn, Sun, Ketu, Mars also signify 10, 11; 6,11 which implies winning prizes and awards. Venus, Moon, Jupiter and Rahu also signify the same combinations but they additionally signify 3,6,12 which implies no inclination for education. Since 3,6,12 is signified with better combinations like 5,11;9,11 repeating again 3,6,12 will not be able to over power the combinations 5,11;9,11 and 12 will additionally signifies research oriented mind.

This concludes that the child will be brilliant in studies. He will oftenly win prizes and awards. He will be successful in clearing competitive examinations also. Since 5,11 is signified in most of the planets he will be very creative also.