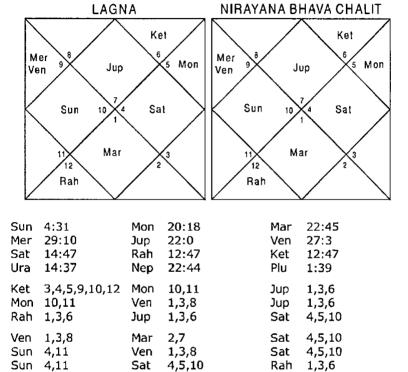

#### Illustration No. - 2

Will I be able to do my computer course successfully?

Date - 8/11/2000

Time - 23/55 hrs.

Place - Delhi

Seed - 1

#### Balance Dasa of : Sat 4Y 6M 25D

Astrologer should know the duration of the course and Dasa period of the duration have to be seen to know whether the native will be able to do the course successfully or not. The period in this case was a year and a half i.e. up to April 2002. At the time of asking the question Saturn – Rahu – Saturn period was in operation. Saturn signifies 2,11,12 in Planet and Sub lord and 6,7 in the Nakshatra. 6 in Nakshatra and 12 from Planet and Sub lord indicates hurdles in doing the course whereas 2,11 combination is positive. Rahu signifies 2,4,9,11,3 Houses which are extremely positive. This implies that Saturn – Rahu – Saturn period is going to give little hurdles. Saturn and Rahu being natural malefics may give illusions but since Houses signified are good not much problem is indicated. Next Antra is of Mercury which signifies 6,8,12

and if during this period if examinations are held the native may fail in a subject or two. Next Antras up to April 2002 are of Ketu and Venus. Ketu signifies 3,6,8 in Planet whereas the Nakshatra and Sub lord are fairly good. Last Antra of Venus also has combination 3,6,8 in Sub lord in which the final examination will take place. This implies he may have to repeat in a subject in next Antra which is of Sun and Sun signifies 2,11 in sub lord. 12 in Sub lord is also signified will not harm much and the native will clear the subject in the second attempt.