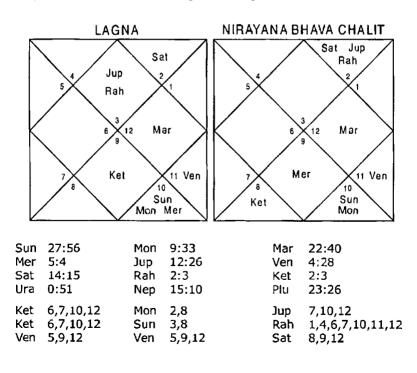

#### Illustration No. - 3

Shall I be able to clear examinations of Company Secretary in Aug. 2001?

NIRAYANA BHAVA CHALIT

Date - 2/7/2001

LAGNA

Time - 13:10 hrs.

Place - Delhi Seed - 125

|     | Littor            | 1/1             |                     |                     |     | .,,,,,,,,,,,,,,,,,,,,,,,,,,,,,,,,,,,,,, |
|-----|-------------------|-----------------|---------------------|---------------------|-----|-----------------------------------------|
| K   | Mon Mar et 9 10 1 | 66<br>Me<br>Ven | Sun<br>3 Jup<br>Rah | Mon<br>Mar<br>Ket 8 | 10  | Sun<br>2 Jup<br>1 Rah<br>Ven Sat        |
| Sun | 16:43             | Mon             | 8:36                |                     | Mar | 23:27                                   |
| Mer | 28:9              | Jup             | 3:49                |                     | Ven | 2:35                                    |
| Sat | 15:19             | Rah             | 12:36               |                     | Ket | 12:36                                   |
| Ura | 0:37              | Nep             | 14:20               |                     | Plu | 19:26                                   |
| Ket | 3,6,9,11          | Mon             | 2,10                | ·                   | Jup | 6,9                                     |
| Ket | 3,6,9,11          | Sat             | 4,5,8               |                     | Mar | 2,3,7,8                                 |
| Mer | 8,12              | Ven             | 1,2,8,9             |                     | Ven | 1,2,8,9                                 |
| Ven | 1,2,8,9           | Mar             | 2,3,7,8             |                     | Sat | 4,5,8                                   |
| Sun | 9,11              | Mer             | 8,12                |                     | Mon | 2,10                                    |
| Jup | 6,9               | Mar             | 2,3,7,8             |                     | Jup | 6,9                                     |

| Sun | 9,11         | Rah      | 2,3,6,7,8,9, | 11,12 Mer | 8,12    |
|-----|--------------|----------|--------------|-----------|---------|
| Rah | 2,3,6,7,8,9, | 11,12Rah | 2,3,6,7,8,9, | 11,12 Mar | 2,3,7,8 |
|     |              |          | 8,12         | ·         | 4,5,8   |

#### Balance Dasa of: 5at 11Y 5M 24D

Company Secretary examinations are highly competitive examinations and the DBA in the Horoscope should clearly signify excellent combinations. In this Horoscope at the time of examination DBA of Saturn – Venus – Moon was running. Saturn signifies 4,5,8;2,10;6,9 in Planet, Nakshatra and Sub lord respectively. The Houses signified are not good enough for clearing the competitive examination. Bhukti lord Venus is better since it signifies 9,11 in Nakshatra. Antra lord Moon signifies 2,10; 4,5,8; 1,2,8,9 in Planet, Nakshatra and Sub lord respectively. Hence the native will not be able to clear the examination in this attempt. Native did the C.S. in next attempt.