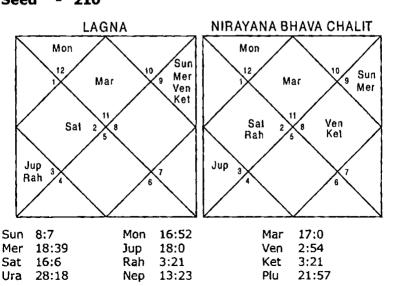

#### Illustration No. - 4

Shall I be able to learn Astrology?

Date - 23/12/2001

Time - 21:36:13 hrs.

Place - Delhi Seed - 210

| Ket        | 2,4,5,7,8,9,10,11<br>7,11           | 5,8,11                                |                   | 2,4,5,7,8,9,10,11<br>7,11             |
|------------|-------------------------------------|---------------------------------------|-------------------|---------------------------------------|
| Ven<br>Ket | 4,9,10                              | 1,3,10<br>2,4,5,7,8,9,10,11<br>4,9,10 | Sat               | 1,4,12                                |
|            | 7,11<br>2,4,5,7,8,9,10,11<br>2,5,11 | 2,4,5,7,8,9,10,11<br>1,3,10<br>4,9,10 | Mer<br>Ven<br>Rah | 5,8,11<br>4,9,10<br>2,4,5,7,8,9,10,11 |

2511

#### Balance Dasa of: Mer 16Y 8M 29D

Ket 2457891011 Mon 26

Houses 8,12 should be signified with the Houses of education then the native can learn occult science including Astrology. In this Horoscope nearly all the Planets signify 4,9,11 and 8 Houses hence native will learn Astrology very well and the native is now a practicing Astrologer.