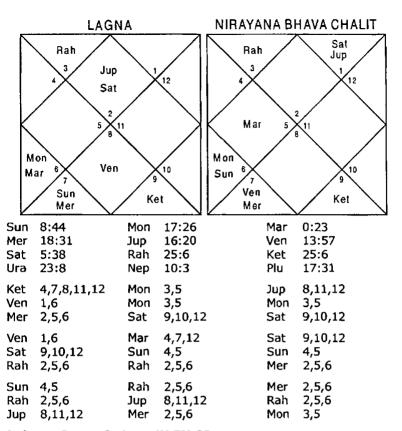

#### Illustration No. - 1

#### What shall be the performance of my first child in studies?

Date - 12/09/2001

Time - 20:47 hrs.

Place - Delhi

Seed - 8

#### LAGNA

#### NIRAYANA BHAVA CHALIT

Question is asked for the first child therefore we will revolve the Horoscope from 5th House which signifies first child.

Mon

Jup

Sun

Rah

#### NIRAYANA BHAVA CHALIT

Mon

Sun

 Sun
 2
 Rah
 1,3,5,6,9,10,11,12
 Mer
 3,12

 Ven
 1,4,11
 Rah
 1,3,5,6,9,10,11,12
 Mon
 1,11

 Ket
 1,5,6,9,10,11
 Jup
 6,9,11
 Ven
 1,4,11

Balance Dasa of: Rah OY 7M 3D

To see the performance of a student in studies for whole life we will have to see the approximate age left for studies. In this case the child was 7 years old and he has approximately 14-17 years left for studies and for that we will have to have a look on all the Planets because all the Planets period will rotate in these years. Saturn, Sun and Mercury in the Horoscope are signifying 4,11 whereas Ketu, Sun and Mars signify 5,9,11. Saturn, Sun, Ketu, Mars also signify 10, 11; 6,11 which implies winning prizes and awards. Venus, Moon, Jupiter and Rahu also signify the same combinations but they additionally signify 3,6,12 which implies no inclination for education. Since 3,6,12 is signified with better combinations like 5,11;9,11 repeating again 3,6,12 will not be able to over power the combinations 5,11;9,11 and 12 will additionally signifies research oriented mind.

This concludes that the child will be brilliant in studies. He will oftenly win prizes and awards. He will be successful in clearing competitive examinations also. Since 5,11 is signified in most of the planets he will be very creative also.