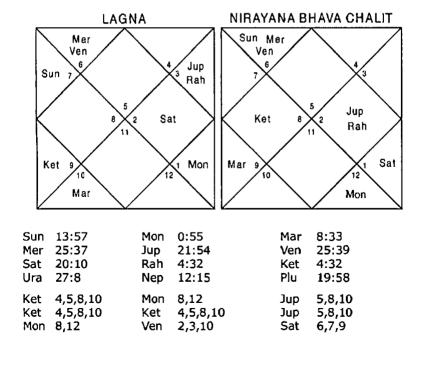

# Will I be arrested in the case lodged by my wife?

Date - 24/1/2001

Time - 19:40 hrs.

Place - Delhi

Seed - 7

| Sun | 10:53  | Mon | 11:22  | Mar | 24:41   |
|-----|--------|-----|--------|-----|---------|
| Mer | 28:33  | Jup | 7:25   | Ven | 27:47   |
| Sat | 0:17   | Rah | 21:46  | Ket | 21:46   |
| Ura | 26:8   | Nep | 12:26  | Plu | 20:45   |
| Ket | 1,9,10 | Mon | 5,10   | Jup | 1,9,10  |
| Ven | 2,7,12 | Mon | 5,10   | Sun | 6,10    |
| Jup | 1,9,10 | Mar | 1,7,8  | Ket | 1,9,10  |
| Ven | 2,7,12 | Mar | 1,7,8  | Sat | 1,11,12 |
| Jup | 1,9,10 | Jup | 1,9,10 | Sun | 6,10    |
| Ven | 2,7,12 | Mer | 3,4,11 | Rah | 3,4,11  |
| Sun | 6,10   | Rah | 3,4,11 | Mer | 3,4,11  |
| Mon | 5,10   | Jup | 1,9,10 | Mar | 1,7,8   |
| Mon | 5,10   | Jup | 1,9,10 | Sat | 1,11,12 |

Balance Dasa of : Mon 8Y 11M 23D

In the Horary Horoscope Dasa - Bhukti of Moon - Mars was in operation. Moon signifies 5,10; 5,10; 1,7,8 in the Planet, Nakshatra and Sub lord whereas Mars signifies 1,7,8; 1,9,10; 3,4,11 in the Planet, Nakshatra and Sub lord. Not a single planet including Rahu and Ketu signify combinations of arrest hence native cannot be arrested. Native's natal Horoscope is given below, which confirms the prediction by the Horary system.