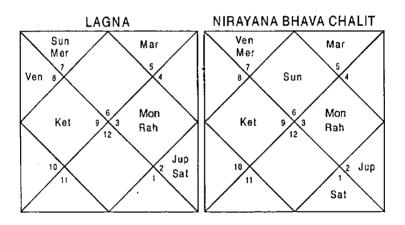

#### Illustration - 3

When will my husband get bail?

Date - 9/10/1999

Time - 18:40: 46 hrs.

Place - Delhi

Seed - 246

Question is asked for the husband therefore we will revolve the Horoscope from 7th House which signifies husband.

Balance Dasa of : Mon 0Y 4M 16D

Present Dasa is of Moon which signifies 12 in the Sub lord therefore the Native will not get bail in the Dasa of Moon. Next Dasa is of Mars which signifies 3,8,; 4,5,6,8; 9,11,12 in the Planet, Nakshatra & Sub lord respectively. Since 11 is signified in the sublord & 6,11 is signified when Nakshatra & Sublord are clubbed together bail can be granted in the Mars Dasa. Mars is however weak to grant bail since its Nakshatra is negative. It requires excellent Bhukti for bail. Rahu is extremely good hence in its Bhukti bail is possible. Lady applied for bail of her husband in the DBA of Mars – Rahu – Saturn and her husband got conditional bail in November 2000.