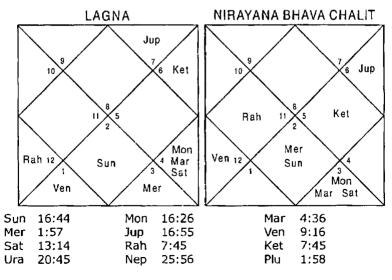

# Will I be arrested in the case lodged by my wife?

Date - 24/1/2001

Time - 19:40 hrs.

Place - Delhi

Seed - 7

| Sun | 10:53  | Mon | 11:22  | Mar | 24:41   |
|-----|--------|-----|--------|-----|---------|
| Mer | 28:33  | Jup | 7:25   | Ven | 27:47   |
| Sat | 0:17   | Rah | 21:46  | Ket | 21:46   |
| Ura | 26:8   | Nep | 12:26  | Plu | 20:45   |
| Ket | 1,9,10 | Mon | 5,10   | Jup | 1,9,10  |
| Ven | 2,7,12 | Mon | 5,10   | Sun | 6,10    |
| Jup | 1,9,10 | Mar | 1,7,8  | Ket | 1,9,10  |
| Ven | 2,7,12 | Mar | 1,7,8  | Sat | 1,11,12 |
| Jup | 1,9,10 | Jup | 1,9,10 | Sun | 6,10    |
| Ven | 2,7,12 | Mer | 3,4,11 | Rah | 3,4,11  |
| Sun | 6,10   | Rah | 3,4,11 | Mer | 3,4,11  |
| Mon | 5,10   | Jup | 1,9,10 | Mar | 1,7,8   |
| Mon | 5,10   | Jup | 1,9,10 | Sat | 1,11,12 |

Balance Dasa of : Mon 8Y 11M 23D

In the Horary Horoscope Dasa - Bhukti of Moon - Mars was in operation. Moon signifies 5,10; 5,10; 1,7,8 in the Planet, Nakshatra and Sub lord whereas Mars signifies 1,7,8; 1,9,10; 3,4,11 in the Planet, Nakshatra and Sub lord. Not a single planet including Rahu and Ketu signify combinations of arrest hence native cannot be arrested. Native's natal Horoscope is given below, which confirms the prediction by the Horary system.

NIRAYANA RHAVA CHALIT

Mar Mer Sun

Jup

Rah Sat

# **Natal Horoscope** Date of birth - 21/7/1978 Time of Birth - 7:27hrs. Place of Birth - Ludhiana

LAGNA

Jup

Mer Mar Sat

Ven

#### Rah 6 Sun Ven Ket 12 12 Mon Ket Mon Sun 4:30 Mon 18:8 Mar 27:49 Mer 1:24 Jup 26:45 Ven 16:42 5:54 Sat Rah 5:4 Ket 5:4 Ura 18:51 Nep 22:27 Plu 20:38 2,5,6,8,9,10,11 Ket Mon 1,6 6,9,11 Jup Sat 1,7,8 Mon 1,6 Jup 6,9,11 Sat 1,7,8 1.3.12 1,4,11 Mer Ven Ven 1,4,11 Mar 2,5,10 Sat 1,7,8 Ven 1,4,11 2,12 Ket 2,5,6,8,9,10,11 Sun Mon 1,6 Mon 1.6 Rah 1,2,3,12 Sun 2,12 1,2,3,12 Rah Mer 1.3.12 1,7,8 2,5,6,8,9,10,11 Sat Sun 2,12 Ket 1,7,8 1,7,8 Sat Sat Ven 1,4,11

Rahu in the Natal Horoscope is extremely bad for litigation. Ketu Bhukti in Rahu Dasa had been up to December 2000. Ketu signifies 1, 6,10, 8 Houses which confirms litigation regarding marital problem. All other Planets also signify combination of divorce. He will get divorce but at the time of asking the question Bhukti and Antar of Venus was in operation for eight months which signifies combination 6,11 i.e. bail, hence he will get bail and will not be arrested.