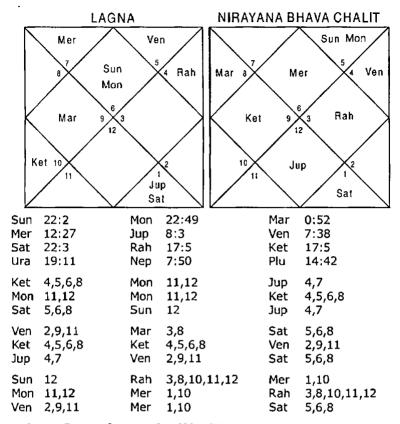

#### Illustration No. - 1

#### What shall be the performance of my first child in studies?

Date - 12/09/2001

Time - 20:47 hrs.

Place - Delhi

Seed - 8

#### NIRAYANA BHAVA CHALIT

Question is asked for the first child therefore we will revolve the Horoscope from 5th House which signifies first child.

Mon

Jup

Sun

Rah

#### NIRAYANA BHAVA CHALIT

Mon

Sun

 Sun
 2
 Rah
 1,3,5,6,9,10,11,12
 Mer
 3,12

 Ven
 1,4,11
 Rah
 1,3,5,6,9,10,11,12
 Mon
 1,11

 Ket
 1,5,6,9,10,11
 Jup
 6,9,11
 Ven
 1,4,11

Balance Dasa of: Rah OY 7M 3D

To see the performance of a student in studies for whole life we will have to see the approximate age left for studies. In this case the child was 7 years old and he has approximately 14-17 years left for studies and for that we will have to have a look on all the Planets because all the Planets period will rotate in these years. Saturn, Sun and Mercury in the Horoscope are signifying 4,11 whereas Ketu, Sun and Mars signify 5,9,11. Saturn, Sun, Ketu, Mars also signify 10, 11; 6,11 which implies winning prizes and awards. Venus, Moon, Jupiter and Rahu also signify the same combinations but they additionally signify 3,6,12 which implies no inclination for education. Since 3,6,12 is signified with better combinations like 5,11;9,11 repeating again 3,6,12 will not be able to over power the combinations 5,11;9,11 and 12 will additionally signifies research oriented mind.

This concludes that the child will be brilliant in studies. He will oftenly win prizes and awards. He will be successful in clearing competitive examinations also. Since 5,11 is signified in most of the planets he will be very creative also.