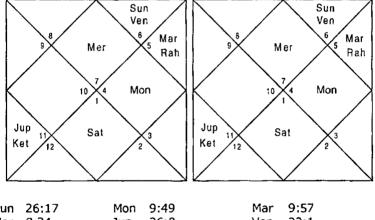

#### Step I

Note down the

- Seed
- 2. Date & Time
- 3. Place of casting Horary Horoscope

Let us take a practical example where

- 1. Seed is 135
- 2. Date is 16/11/2000 & Time 20 hrs. & 15 minutes.
- 3. Place Delhi Latítude 28°40' N Longitude 77°13'S

#### Step 2

Now note down the degree of the Ascendant of Horary Horoscope from the seed.

Since the seed is 135, the Ascendant is Libra 15° 13′ 20″ (from the Annexure).

#### Step 3

Cast the horoscope by placing the planets in the horoscope from ephemeris and calculate Dasa, Bhukti & Antar from the longitude of Moon.

#### Step 4

Cast Nirayana Bhav Chalit from Raphael Table.

#### Step 5

Pen down the lordship Nakshatra Sublord of the planets from Table from the Annexure: