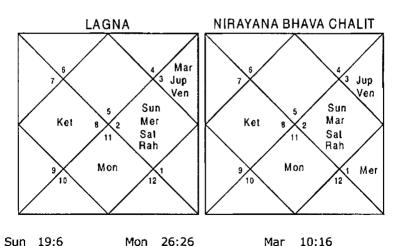

# Will I be arrested in the case lodged by my wife?

Date - 24/1/2001

Time - 19:40 hrs.

Place - Delhi

Seed - 7

| Sun | 10:53  | Mon | 11:22  | Mar | 24:41   |
|-----|--------|-----|--------|-----|---------|
| Mer | 28:33  | Jup | 7:25   | Ven | 27:47   |
| Sat | 0:17   | Rah | 21:46  | Ket | 21:46   |
| Ura | 26:8   | Nep | 12:26  | Plu | 20:45   |
| Ket | 1,9,10 | Mon | 5,10   | Jup | 1,9,10  |
| Ven | 2,7,12 | Mon | 5,10   | Sun | 6,10    |
| Jup | 1,9,10 | Mar | 1,7,8  | Ket | 1,9,10  |
| Ven | 2,7,12 | Mar | 1,7,8  | Sat | 1,11,12 |
| Jup | 1,9,10 | Jup | 1,9,10 | Sun | 6,10    |
| Ven | 2,7,12 | Mer | 3,4,11 | Rah | 3,4,11  |
| Sun | 6,10   | Rah | 3,4,11 | Mer | 3,4,11  |
| Mon | 5,10   | Jup | 1,9,10 | Mar | 1,7,8   |
| Mon | 5,10   | Jup | 1,9,10 | Sat | 1,11,12 |

Balance Dasa of : Mon 8Y 11M 23D

In the Horary Horoscope Dasa - Bhukti of Moon - Mars was in operation. Moon signifies 5,10; 5,10; 1,7,8 in the Planet, Nakshatra and Sub lord whereas Mars signifies 1,7,8; 1,9,10; 3,4,11 in the Planet, Nakshatra and Sub lord. Not a single planet including Rahu and Ketu signify combinations of arrest hence native cannot be arrested. Native's natal Horoscope is given below, which confirms the prediction by the Horary system.

NIRAYANA RHAVA CHALIT

Mar Mer Sun

Jup

Rah Sat

# **Natal Horoscope** Date of birth - 21/7/1978 Time of Birth - 7:27hrs. Place of Birth - Ludhiana

LAGNA

Jup

Mer Mar Sat

Ven

#### Rah 6 Sun Ven Ket 12 12 Mon Ket Mon Sun 4:30 Mon 18:8 Mar 27:49 Mer 1:24 Jup 26:45 Ven 16:42 5:54 Sat Rah 5:4 Ket 5:4 Ura 18:51 Nep 22:27 Plu 20:38 2,5,6,8,9,10,11 Ket Mon 1,6 6,9,11 Jup Sat 1,7,8 Mon 1,6 Jup 6,9,11 Sat 1,7,8 1.3.12 1,4,11 Mer Ven Ven 1,4,11 Mar 2,5,10 Sat 1,7,8 Ven 1,4,11 2,12 Ket 2,5,6,8,9,10,11 Sun Mon 1,6 Mon 1.6 Rah 1,2,3,12 Sun 2,12 1,2,3,12 Rah Mer 1.3.12 1,7,8 2,5,6,8,9,10,11 Sat Sun 2,12 Ket 1,7,8 1,7,8 Sat Sat Ven 1,4,11

Rahu in the Natal Horoscope is extremely bad for litigation. Ketu Bhukti in Rahu Dasa had been up to December 2000. Ketu signifies 1, 6,10, 8 Houses which confirms litigation regarding marital problem. All other Planets also signify combination of divorce. He will get divorce but at the time of asking the question Bhukti and Antar of Venus was in operation for eight months which signifies combination 6,11 i.e. bail, hence he will get bail and will not be arrested.