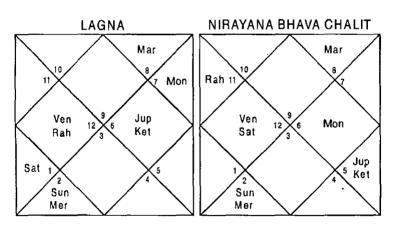

#### Illustration - 3

When will my husband get bail?

Date - 9/10/1999

Time - 18:40: 46 hrs.

Place - Delhi

Seed - 246

Question is asked for the husband therefore we will revolve the Horoscope from 7th House which signifies husband.

Balance Dasa of : Mon 0Y 4M 16D

Present Dasa is of Moon which signifies 12 in the Sub lord therefore the Native will not get bail in the Dasa of Moon. Next Dasa is of Mars which signifies 3,8,; 4,5,6,8; 9,11,12 in the Planet, Nakshatra & Sub lord respectively. Since 11 is signified in the sublord & 6,11 is signified when Nakshatra & Sublord are clubbed together bail can be granted in the Mars Dasa. Mars is however weak to grant bail since its Nakshatra is negative. It requires excellent Bhukti for bail. Rahu is extremely good hence in its Bhukti bail is possible. Lady applied for bail of her husband in the DBA of Mars – Rahu – Saturn and her husband got conditional bail in November 2000.