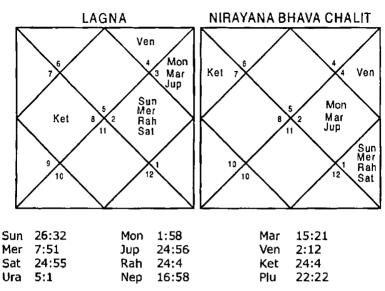

# Will I be arrested in the case lodged by my wife?

Date - 24/1/2001

Time - 19:40 hrs.

Place - Delhi

Seed - 7

| Sun | 10:53  | Mon | 11:22  | Mar | 24:41   |
|-----|--------|-----|--------|-----|---------|
| Mer | 28:33  | Jup | 7:25   | Ven | 27:47   |
| Sat | 0:17   | Rah | 21:46  | Ket | 21:46   |
| Ura | 26:8   | Nep | 12:26  | Plu | 20:45   |
| Ket | 1,9,10 | Mon | 5,10   | Jup | 1,9,10  |
| Ven | 2,7,12 | Mon | 5,10   | Sun | 6,10    |
| Jup | 1,9,10 | Mar | 1,7,8  | Ket | 1,9,10  |
| Ven | 2,7,12 | Mar | 1,7,8  | Sat | 1,11,12 |
| Jup | 1,9,10 | Jup | 1,9,10 | Sun | 6,10    |
| Ven | 2,7,12 | Mer | 3,4,11 | Rah | 3,4,11  |
| Sun | 6,10   | Rah | 3,4,11 | Mer | 3,4,11  |
| Mon | 5,10   | Jup | 1,9,10 | Mar | 1,7,8   |
| Mon | 5,10   | Jup | 1,9,10 | Sat | 1,11,12 |

Balance Dasa of : Mon 8Y 11M 23D

In the Horary Horoscope Dasa - Bhukti of Moon - Mars was in operation. Moon signifies 5,10; 5,10; 1,7,8 in the Planet, Nakshatra and Sub lord whereas Mars signifies 1,7,8; 1,9,10; 3,4,11 in the Planet, Nakshatra and Sub lord. Not a single planet including Rahu and Ketu signify combinations of arrest hence native cannot be arrested. Native's natal Horoscope is given below, which confirms the prediction by the Horary system.

NIRAYANA RHAVA CHALIT

Mar Mer Sun

Jup

Rah Sat

# **Natal Horoscope** Date of birth - 21/7/1978 Time of Birth - 7:27hrs. Place of Birth - Ludhiana

LAGNA

Jup

Mer Mar Sat

Ven

#### Rah 6 Sun Ven Ket 12 12 Mon Ket Mon Sun 4:30 Mon 18:8 Mar 27:49 Mer 1:24 Jup 26:45 Ven 16:42 5:54 Sat Rah 5:4 Ket 5:4 Ura 18:51 Nep 22:27 Plu 20:38 2,5,6,8,9,10,11 Ket Mon 1,6 6,9,11 Jup Sat 1,7,8 Mon 1,6 Jup 6,9,11 Sat 1,7,8 1.3.12 1,4,11 Mer Ven Ven 1,4,11 Mar 2,5,10 Sat 1,7,8 Ven 1,4,11 2,12 Ket 2,5,6,8,9,10,11 Sun Mon 1,6 Mon 1.6 Rah 1,2,3,12 Sun 2,12 1,2,3,12 Rah Mer 1.3.12 1,7,8 2,5,6,8,9,10,11 Sat Sun 2,12 Ket 1,7,8 1,7,8 Sat Sat Ven 1,4,11

Rahu in the Natal Horoscope is extremely bad for litigation. Ketu Bhukti in Rahu Dasa had been up to December 2000. Ketu signifies 1, 6,10, 8 Houses which confirms litigation regarding marital problem. All other Planets also signify combination of divorce. He will get divorce but at the time of asking the question Bhukti and Antar of Venus was in operation for eight months which signifies combination 6,11 i.e. bail, hence he will get bail and will not be arrested.