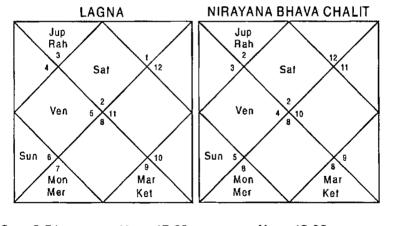

#### Illustration No. - 1

#### What shall be the performance of my first child in studies?

Date - 12/09/2001

Time - 20:47 hrs.

Place - Delhi

Seed - 8

#### LAGNA

#### NIRAYANA BHAVA CHALIT

Question is asked for the first child therefore we will revolve the Horoscope from 5th House which signifies first child.

Mon

Jup

Sun

Rah

#### NIRAYANA BHAVA CHALIT

Mon

Sun

 Sun
 2
 Rah
 1,3,5,6,9,10,11,12
 Mer
 3,12

 Ven
 1,4,11
 Rah
 1,3,5,6,9,10,11,12
 Mon
 1,11

 Ket
 1,5,6,9,10,11
 Jup
 6,9,11
 Ven
 1,4,11

Balance Dasa of: Rah OY 7M 3D

To see the performance of a student in studies for whole life we will have to see the approximate age left for studies. In this case the child was 7 years old and he has approximately 14-17 years left for studies and for that we will have to have a look on all the Planets because all the Planets period will rotate in these years. Saturn, Sun and Mercury in the Horoscope are signifying 4,11 whereas Ketu, Sun and Mars signify 5,9,11. Saturn, Sun, Ketu, Mars also signify 10, 11; 6,11 which implies winning prizes and awards. Venus, Moon, Jupiter and Rahu also signify the same combinations but they additionally signify 3,6,12 which implies no inclination for education. Since 3,6,12 is signified with better combinations like 5,11;9,11 repeating again 3,6,12 will not be able to over power the combinations 5,11;9,11 and 12 will additionally signifies research oriented mind.

This concludes that the child will be brilliant in studies. He will oftenly win prizes and awards. He will be successful in clearing competitive examinations also. Since 5,11 is signified in most of the planets he will be very creative also.