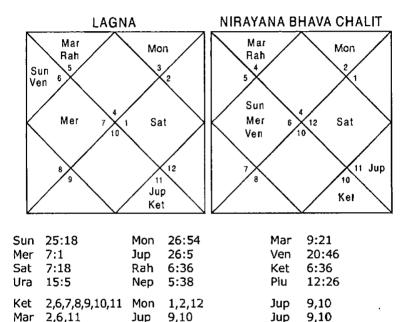

#### Illustration - 3

When will my husband get bail?

Date - 9/10/1999

Time - 18:40: 46 hrs.

Place - Delhi

Seed - 246

Question is asked for the husband therefore we will revolve the Horoscope from 7th House which signifies husband.

Balance Dasa of : Mon 0Y 4M 16D

Present Dasa is of Moon which signifies 12 in the Sub lord therefore the Native will not get bail in the Dasa of Moon. Next Dasa is of Mars which signifies 3,8,; 4,5,6,8; 9,11,12 in the Planet, Nakshatra & Sub lord respectively. Since 11 is signified in the sublord & 6,11 is signified when Nakshatra & Sublord are clubbed together bail can be granted in the Mars Dasa. Mars is however weak to grant bail since its Nakshatra is negative. It requires excellent Bhukti for bail. Rahu is extremely good hence in its Bhukti bail is possible. Lady applied for bail of her husband in the DBA of Mars – Rahu – Saturn and her husband got conditional bail in November 2000.