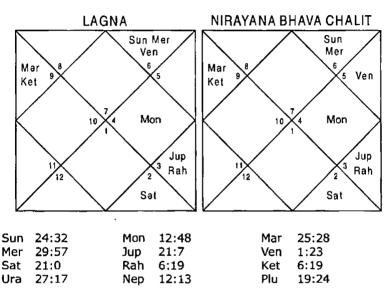

#### Illustration No. - 4

Shall I be able to learn Astrology?

Date - 23/12/2001

Time - 21:36:13 hrs.

Place - Delhi Seed - 210

| Ket        | 2,4,5,7,8,9,10,11<br>7,11           | 5,8,11                                |                   | 2,4,5,7,8,9,10,11<br>7,11             |
|------------|-------------------------------------|---------------------------------------|-------------------|---------------------------------------|
| Ven<br>Ket | 4,9,10                              | 1,3,10<br>2,4,5,7,8,9,10,11<br>4,9,10 | Sat               | 1,4,12                                |
|            | 7,11<br>2,4,5,7,8,9,10,11<br>2,5,11 | 2,4,5,7,8,9,10,11<br>1,3,10<br>4,9,10 | Mer<br>Ven<br>Rah | 5,8,11<br>4,9,10<br>2,4,5,7,8,9,10,11 |

2511

#### Balance Dasa of: Mer 16Y 8M 29D

Ket 2457891011 Mon 26

Houses 8,12 should be signified with the Houses of education then the native can learn occult science including Astrology. In this Horoscope nearly all the Planets signify 4,9,11 and 8 Houses hence native will learn Astrology very well and the native is now a practicing Astrologer.