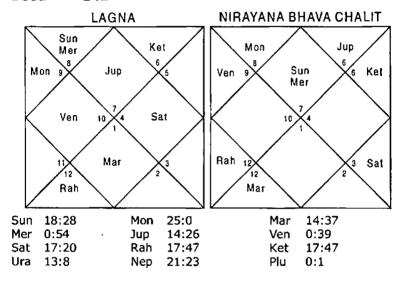

#### What shall be the performance of my first child in studies?

Date - 12/09/2001

Time - 20:47 hrs.

Place - Delhi

Seed - 8

#### LAGNA

#### NIRAYANA BHAVA CHALIT

Question is asked for the first child therefore we will revolve the Horoscope from 5th House which signifies first child.

Mon

Jup

Sun

Rah

#### NIRAYANA BHAVA CHALIT

Mon

Sun

 Sun
 2
 Rah
 1,3,5,6,9,10,11,12
 Mer
 3,12

 Ven
 1,4,11
 Rah
 1,3,5,6,9,10,11,12
 Mon
 1,11

 Ket
 1,5,6,9,10,11
 Jup
 6,9,11
 Ven
 1,4,11

Balance Dasa of: Rah OY 7M 3D

To see the performance of a student in studies for whole life we will have to see the approximate age left for studies. In this case the child was 7 years old and he has approximately 14-17 years left for studies and for that we will have to have a look on all the Planets because all the Planets period will rotate in these years. Saturn, Sun and Mercury in the Horoscope are signifying 4,11 whereas Ketu, Sun and Mars signify 5,9,11. Saturn, Sun, Ketu, Mars also signify 10, 11; 6,11 which implies winning prizes and awards. Venus, Moon, Jupiter and Rahu also signify the same combinations but they additionally signify 3,6,12 which implies no inclination for education. Since 3,6,12 is signified with better combinations like 5,11;9,11 repeating again 3,6,12 will not be able to over power the combinations 5,11;9,11 and 12 will additionally signifies research oriented mind.

This concludes that the child will be brilliant in studies. He will oftenly win prizes and awards. He will be successful in clearing competitive examinations also. Since 5,11 is signified in most of the planets he will be very creative also.