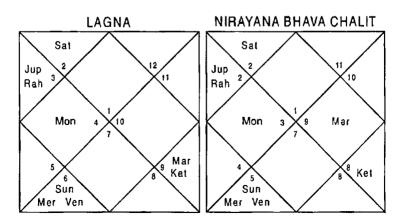

#### Illustration No. - 1

#### What shall be the performance of my first child in studies?

Date - 12/09/2001

Time - 20:47 hrs.

Place - Delhi

Seed - 8

#### LAGNA

#### NIRAYANA BHAVA CHALIT

Question is asked for the first child therefore we will revolve the Horoscope from 5th House which signifies first child.

Mon

Jup

Sun

Rah

#### NIRAYANA BHAVA CHALIT

Mon

Sun

 Sun
 2
 Rah
 1,3,5,6,9,10,11,12
 Mer
 3,12

 Ven
 1,4,11
 Rah
 1,3,5,6,9,10,11,12
 Mon
 1,11

 Ket
 1,5,6,9,10,11
 Jup
 6,9,11
 Ven
 1,4,11

Balance Dasa of: Rah OY 7M 3D

To see the performance of a student in studies for whole life we will have to see the approximate age left for studies. In this case the child was 7 years old and he has approximately 14-17 years left for studies and for that we will have to have a look on all the Planets because all the Planets period will rotate in these years. Saturn, Sun and Mercury in the Horoscope are signifying 4,11 whereas Ketu, Sun and Mars signify 5,9,11. Saturn, Sun, Ketu, Mars also signify 10, 11; 6,11 which implies winning prizes and awards. Venus, Moon, Jupiter and Rahu also signify the same combinations but they additionally signify 3,6,12 which implies no inclination for education. Since 3,6,12 is signified with better combinations like 5,11;9,11 repeating again 3,6,12 will not be able to over power the combinations 5,11;9,11 and 12 will additionally signifies research oriented mind.

This concludes that the child will be brilliant in studies. He will oftenly win prizes and awards. He will be successful in clearing competitive examinations also. Since 5,11 is signified in most of the planets he will be very creative also.