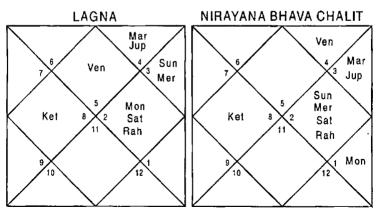

#### Illustration - 3

When will my husband get bail?

Date - 9/10/1999

Time - 18:40: 46 hrs.

Place - Delhi

Seed - 246

Question is asked for the husband therefore we will revolve the Horoscope from 7th House which signifies husband.

Balance Dasa of : Mon 0Y 4M 16D

Present Dasa is of Moon which signifies 12 in the Sub lord therefore the Native will not get bail in the Dasa of Moon. Next Dasa is of Mars which signifies 3,8,; 4,5,6,8; 9,11,12 in the Planet, Nakshatra & Sub lord respectively. Since 11 is signified in the sublord & 6,11 is signified when Nakshatra & Sublord are clubbed together bail can be granted in the Mars Dasa. Mars is however weak to grant bail since its Nakshatra is negative. It requires excellent Bhukti for bail. Rahu is extremely good hence in its Bhukti bail is possible. Lady applied for bail of her husband in the DBA of Mars – Rahu – Saturn and her husband got conditional bail in November 2000.