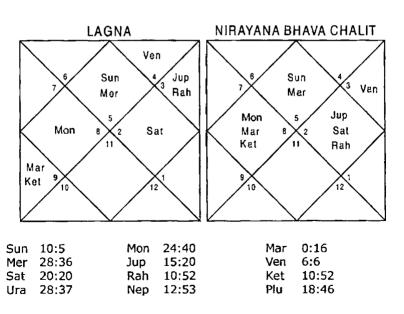

#### Illustration No. - 3

Shall I be able to clear examinations of Company Secretary in Aug. 2001?

NIRAYANA BHAVA CHALIT

Date - 2/7/2001

LAGNA

Time - 13:10 hrs.

Place - Delhi Seed - 125

|     | Littor            | 1/1             |                     |                     |     | .,,,,,,,,,,,,,,,,,,,,,,,,,,,,,,,,,,,,,, |
|-----|-------------------|-----------------|---------------------|---------------------|-----|-----------------------------------------|
| K   | Mon Mar et 9 10 1 | 66<br>Me<br>Ven | Sun<br>3 Jup<br>Rah | Mon<br>Mar<br>Ket 8 | 10  | Sun<br>2 Jup<br>1 Rah<br>Ven Sat        |
| Sun | 16:43             | Mon             | 8:36                |                     | Mar | 23:27                                   |
| Mer | 28:9              | Jup             | 3:49                |                     | Ven | 2:35                                    |
| Sat | 15:19             | Rah             | 12:36               |                     | Ket | 12:36                                   |
| Ura | 0:37              | Nep             | 14:20               |                     | Plu | 19:26                                   |
| Ket | 3,6,9,11          | Mon             | 2,10                | ·                   | Jup | 6,9                                     |
| Ket | 3,6,9,11          | Sat             | 4,5,8               |                     | Mar | 2,3,7,8                                 |
| Mer | 8,12              | Ven             | 1,2,8,9             |                     | Ven | 1,2,8,9                                 |
| Ven | 1,2,8,9           | Mar             | 2,3,7,8             |                     | Sat | 4,5,8                                   |
| Sun | 9,11              | Mer             | 8,12                |                     | Mon | 2,10                                    |
| Jup | 6,9               | Mar             | 2,3,7,8             |                     | Jup | 6,9                                     |

| Sun | 9,11         | Rah      | 2,3,6,7,8,9, | 11,12 Mer | 8,12    |
|-----|--------------|----------|--------------|-----------|---------|
| Rah | 2,3,6,7,8,9, | 11,12Rah | 2,3,6,7,8,9, | 11,12 Mar | 2,3,7,8 |
|     |              |          | 8,12         | ·         | 4,5,8   |

#### Balance Dasa of: 5at 11Y 5M 24D

Company Secretary examinations are highly competitive examinations and the DBA in the Horoscope should clearly signify excellent combinations. In this Horoscope at the time of examination DBA of Saturn – Venus – Moon was running. Saturn signifies 4,5,8;2,10;6,9 in Planet, Nakshatra and Sub lord respectively. The Houses signified are not good enough for clearing the competitive examination. Bhukti lord Venus is better since it signifies 9,11 in Nakshatra. Antra lord Moon signifies 2,10; 4,5,8; 1,2,8,9 in Planet, Nakshatra and Sub lord respectively. Hence the native will not be able to clear the examination in this attempt. Native did the C.S. in next attempt.