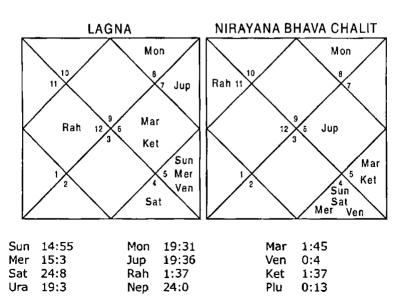

#### Illustration No. - 6

Shall I be able to get admission in desired line whose examinations will be held in January - February 2002.

NIRAYANA BHAVA CHALIT

Date - 19/11/2001

Time - 19:19:46 hrs.

LAGNA

Place - Delhi Seed - Seed 5

Balance Dasa of : Rah 2Y 11M 6D

DBA of Venus – Ketu – Venus was in operation at the time of examination. Venus signifies 2,7;3,9,10; 2,7 in Planet, Nakshatra and Sub lord respectively whereas Ketu signifies 3,5,9,10; 3,5,9,10; 6,7 in Planet, Nakshatra and Sub lord respectively. Since all the Houses are positive the possibility is strong. Native achieved success.