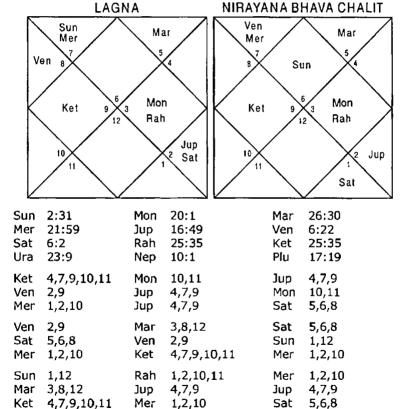

#### Illustration No. - 4

Shall I be able to learn Astrology?

Date - 23/12/2001

Time - 21:36:13 hrs.

Place - Delhi Seed - 210

| Ket        | 2,4,5,7,8,9,10,11<br>7,11           | 5,8,11                                |                   | 2,4,5,7,8,9,10,11<br>7,11             |
|------------|-------------------------------------|---------------------------------------|-------------------|---------------------------------------|
| Ven<br>Ket | 4,9,10                              | 1,3,10<br>2,4,5,7,8,9,10,11<br>4,9,10 | Sat               | 1,4,12                                |
|            | 7,11<br>2,4,5,7,8,9,10,11<br>2,5,11 | 2,4,5,7,8,9,10,11<br>1,3,10<br>4,9,10 | Mer<br>Ven<br>Rah | 5,8,11<br>4,9,10<br>2,4,5,7,8,9,10,11 |

2511

#### Balance Dasa of: Mer 16Y 8M 29D

Ket 2457891011 Mon 26

Houses 8,12 should be signified with the Houses of education then the native can learn occult science including Astrology. In this Horoscope nearly all the Planets signify 4,9,11 and 8 Houses hence native will learn Astrology very well and the native is now a practicing Astrologer.