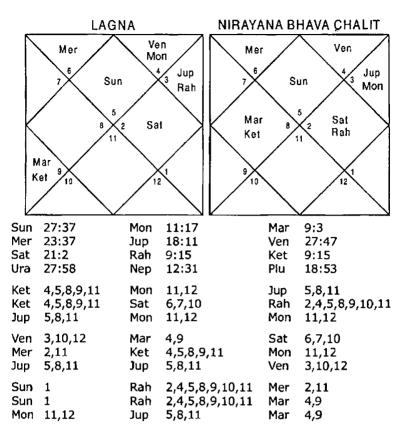

#### Illustration No. - 3

Shall I be able to clear examinations of Company Secretary in Aug. 2001?

NIRAYANA BHAVA CHALIT

Date - 2/7/2001

LAGNA

Time - 13:10 hrs.

Place - Delhi Seed - 125

|     | Littor            | 1/1             |                     |                     |     | .,,,,,,,,,,,,,,,,,,,,,,,,,,,,,,,,,,,,,, |
|-----|-------------------|-----------------|---------------------|---------------------|-----|-----------------------------------------|
| K   | Mon Mar et 9 10 1 | 66<br>Me<br>Ven | Sun<br>3 Jup<br>Rah | Mon<br>Mar<br>Ket 8 | 10  | Sun<br>2 Jup<br>1 Rah<br>Ven Sat        |
| Sun | 16:43             | Mon             | 8:36                |                     | Mar | 23:27                                   |
| Mer | 28:9              | Jup             | 3:49                |                     | Ven | 2:35                                    |
| Sat | 15:19             | Rah             | 12:36               |                     | Ket | 12:36                                   |
| Ura | 0:37              | Nep             | 14:20               |                     | Plu | 19:26                                   |
| Ket | 3,6,9,11          | Mon             | 2,10                | ·                   | Jup | 6,9                                     |
| Ket | 3,6,9,11          | Sat             | 4,5,8               |                     | Mar | 2,3,7,8                                 |
| Mer | 8,12              | Ven             | 1,2,8,9             |                     | Ven | 1,2,8,9                                 |
| Ven | 1,2,8,9           | Mar             | 2,3,7,8             |                     | Sat | 4,5,8                                   |
| Sun | 9,11              | Mer             | 8,12                |                     | Mon | 2,10                                    |
| Jup | 6,9               | Mar             | 2,3,7,8             |                     | Jup | 6,9                                     |

| Sun | 9,11         | Rah      | 2,3,6,7,8,9, | 11,12 Mer | 8,12    |
|-----|--------------|----------|--------------|-----------|---------|
| Rah | 2,3,6,7,8,9, | 11,12Rah | 2,3,6,7,8,9, | 11,12 Mar | 2,3,7,8 |
|     |              |          | 8,12         | ·         | 4,5,8   |

#### Balance Dasa of: 5at 11Y 5M 24D

Company Secretary examinations are highly competitive examinations and the DBA in the Horoscope should clearly signify excellent combinations. In this Horoscope at the time of examination DBA of Saturn – Venus – Moon was running. Saturn signifies 4,5,8;2,10;6,9 in Planet, Nakshatra and Sub lord respectively. The Houses signified are not good enough for clearing the competitive examination. Bhukti lord Venus is better since it signifies 9,11 in Nakshatra. Antra lord Moon signifies 2,10; 4,5,8; 1,2,8,9 in Planet, Nakshatra and Sub lord respectively. Hence the native will not be able to clear the examination in this attempt. Native did the C.S. in next attempt.