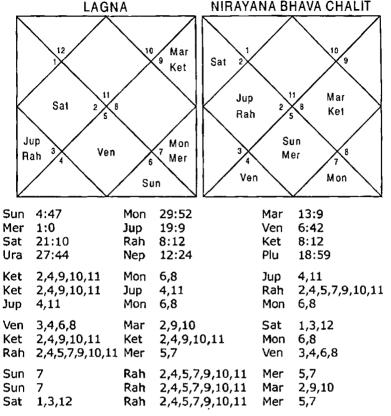

Illustration - 5
Will my husband come out of the Litigation?

Date - 21/9/2001

Time - 17:17 hrs.

Place - Delhi

Seed - 101

| Sun | 4:47  | Mon | 29:52 | Mar | 13:9  |
|-----|-------|-----|-------|-----|-------|
| Mer | 1:0   | Jup | 19:9  | Ven | 6:42  |
| Sat | 21:10 | Rah | 8:12  | Ket | 8:12  |
| Ura | 27:44 | Nep | 12:24 | Plu | 18:59 |

Question is asked for the husband therefore we will revolve the Horoscope from 7th House which signifies husband.

NIRAYANA BHAVA CHALIT

# Balance Dasa of : Jup 4Y 1M 25D

Dasa of Jupiter was in operation at the time of asking the question. Jupiter signifies 4,11; 2,4,5,7,9,10,11; 6,8 in Planet, Nakshatra & Sub lord respectively. Planet and Nakshatra are extremely positive to come out of the litigation whereas Sub lord is all the more negative. This implies only in extremely positive Bhukti it is possible to come out of the litigation by out of court settlement since 5,9 are signified. Native will have to pay price for this since 6,8 is also signified.

Bhukti Moon is extremely bad since it signifies 6,8 in Planet and Sub lord. Bhukti of Moon ended on 16th July 2002, Next Bhukti was of Mars which signifies 5,9,10,11 strongly. Rahu, Ketu and Venus are also extremely positive therefore it was advised to do out of court settlement in the Antras of these Planets to get rid of court case. Native was successful in February – March 2003 in the Antra of Venus. Venus is also the Cuspal Sub lord of  $6^{\rm th}$  House.