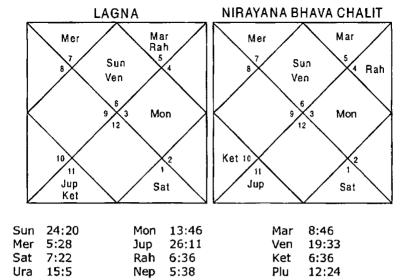

#### Illustration - 6

Will my husband get bail tomorrow?

Date - 4/12/2005

Time - 14:36 hrs.

Place - Delhi Seed - 141

Question is asked for the husband therefore we will revolve the Horoscope from 7th House which signifies husband.

#### Balance Dasa of : Ven 2Y 5M 23D

DBA is of Venus – Mercury – Mars. Venus signifies 6,12 Houses in Sub lord. Neither of 10 or 11 Houses are signified in Venus however 5,9 Houses are signified in Planet and Nakshatra. Mercury is extremely adverse since it signifies 6,12 in Nakshatra and 8,12 in Sub lord. It also doesn't signify 10,11 Houses. Whatever may be the Antra since Dasa and Bhukti are bad husband will not get bail.