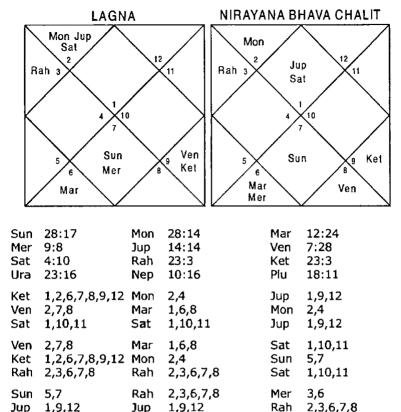

Now I'll place the planets in the houses in the "Nirayana Bhava Chalit" as under:

| Planets | Sign    | Degrees | House |
|---------|---------|---------|-------|
| Sun     | Scorpio | 00 47   | 1st   |
| Moon    | Cancer  | 04 46   | 9th   |
| Mars    | Virgo   | 13 56   | 11th  |
| Rahu    | Gemini  | 23 00   | 9th   |
| Jupiter | Taurus  | 13 55   | 7th   |

| Saturn  | Taurus      | 03 57 | 7th  |
|---------|-------------|-------|------|
| Mercury | Libra       | 11 39 | 12th |
| Ketu    | Sagittarius | 23 00 | 3rd  |
| Venus   | Sagittarius | 10 27 | 2nd  |

We have calculated the cuspal degrees of the various houses & position of the planets. Now proceed to draw the Nirayana Bhav Chalit chart as under:

#### **Lordship and Position of Planets**

Lordship and position of planets are taken from the "Nirayana Bhav Chalit"

Lordship & the position of all the Planets are as follows:

| Planet   | Position | Lordship |
|----------|----------|----------|
| Sun:     | 1        | 11       |
| Moon:    | 10       | 9        |
| Mars:    | 11       | 2,7      |
| Mercury: | 12       | 9,12     |
| Jupiter: | 3        | 3,6      |
| Saturn:  | 7        | 4,5      |
| Venus:   | 2        | 1,8      |

For taking out the houses signified (coordinates of) by Rahu & Ketu different method is followed. Rahu & Ketu do not have Lordships. Rahu & Ketu give the results as follows:

- 1) They give the results of the planets they are conjunct with.
- 2) They also give the results of the planets they are aspected by.
- 3) They also give the results of the planet in whose sign they are posited.

The Rahu in the horoscope will give the results as under & in the same above sequence

- 1) None
- 2) Venus 1,2,8
- 3) Mercury 9,12

In addition to the above three conditions We'll also write the position of the Rahu which is 9

So all the Houses signified by Rahu are: Rahu: 1,2,8,9,12 Similarly for Ketu we'll follow the same steps

- 1) Venus 1,2,8
- 2) Mars 2,7, 11
- 3) Jupiter 3,6

The position of the Ketu is in the 3.

So all the Houses signified by Ketu are: Ketu: 1,2,3,6,7,8,11

#### Lordship Nakshatra Sublord of the planets are as under:

| Ket | 1,2,3,6,7,8,11 | Mon | 9,10       | Jup | 3,6,7      |
|-----|----------------|-----|------------|-----|------------|
| Ven | 1,2,8          | Sat | 4,5,7      | Mon | 9,10       |
| Sat | 4,5,7          | Sat | 4,5,7      | Jup | 3,6,7      |
|     | 1,2,8          | Mar | 2,7,11     | Sat | 4,5,7      |
|     | 1,2,3,6,7,8,11 | Mon | 9,10       | Sun | 1,11       |
|     | 4,5,7          | Jup | 3,6,7      | Sat | 4,5,7      |
|     | 1,11           | Rah | 1,2,8,9,12 | Mer | 9,12       |
|     | 3,6,7          | Jup | 3,6,7      | Rah | 1,2,8,9,12 |
|     | 2,7,11         | Sat | 4,5,7      | Sat | 4,5,7      |

Balance Dasa of : Sat 17Y 10M 22D