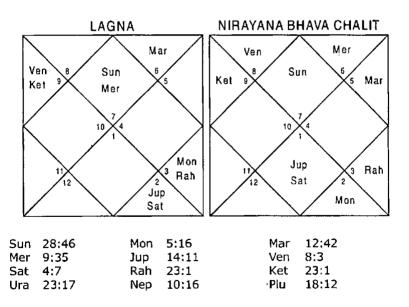

# Will I be arrested in the case lodged by my wife?

Date - 24/1/2001

Time - 19:40 hrs.

Place - Delhi

Seed - 7

| Sun | 10:53  | Mon | 11:22  | Mar | 24:41   |
|-----|--------|-----|--------|-----|---------|
| Mer | 28:33  | Jup | 7:25   | Ven | 27:47   |
| Sat | 0:17   | Rah | 21:46  | Ket | 21:46   |
| Ura | 26:8   | Nep | 12:26  | Plu | 20:45   |
| Ket | 1,9,10 | Mon | 5,10   | Jup | 1,9,10  |
| Ven | 2,7,12 | Mon | 5,10   | Sun | 6,10    |
| Jup | 1,9,10 | Mar | 1,7,8  | Ket | 1,9,10  |
| Ven | 2,7,12 | Mar | 1,7,8  | Sat | 1,11,12 |
| Jup | 1,9,10 | Jup | 1,9,10 | Sun | 6,10    |
| Ven | 2,7,12 | Mer | 3,4,11 | Rah | 3,4,11  |
| Sun | 6,10   | Rah | 3,4,11 | Mer | 3,4,11  |
| Mon | 5,10   | Jup | 1,9,10 | Mar | 1,7,8   |
| Mon | 5,10   | Jup | 1,9,10 | Sat | 1,11,12 |

Balance Dasa of : Mon 8Y 11M 23D

In the Horary Horoscope Dasa - Bhukti of Moon - Mars was in operation. Moon signifies 5,10; 5,10; 1,7,8 in the Planet, Nakshatra and Sub lord whereas Mars signifies 1,7,8; 1,9,10; 3,4,11 in the Planet, Nakshatra and Sub lord. Not a single planet including Rahu and Ketu signify combinations of arrest hence native cannot be arrested. Native's natal Horoscope is given below, which confirms the prediction by the Horary system.

NIRAYANA RHAVA CHALIT

Mar Mer Sun

Jup

Rah Sat

# **Natal Horoscope** Date of birth - 21/7/1978 Time of Birth - 7:27hrs. Place of Birth - Ludhiana

LAGNA

Jup

Mer Mar Sat

Ven