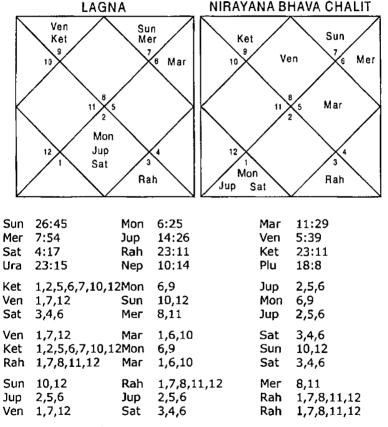

#### Illustration No. - 2

Will I be able to do my computer course successfully?

Date - 8/11/2000

Time - 23/55 hrs.

Place - Delhi

Seed - 1

#### Balance Dasa of : Sat 4Y 6M 25D

Astrologer should know the duration of the course and Dasa period of the duration have to be seen to know whether the native will be able to do the course successfully or not. The period in this case was a year and a half i.e. up to April 2002. At the time of asking the question Saturn – Rahu – Saturn period was in operation. Saturn signifies 2,11,12 in Planet and Sub lord and 6,7 in the Nakshatra. 6 in Nakshatra and 12 from Planet and Sub lord indicates hurdles in doing the course whereas 2,11 combination is positive. Rahu signifies 2,4,9,11,3 Houses which are extremely positive. This implies that Saturn – Rahu – Saturn period is going to give little hurdles. Saturn and Rahu being natural malefics may give illusions but since Houses signified are good not much problem is indicated. Next Antra is of Mercury which signifies 6,8,12

and if during this period if examinations are held the native may fail in a subject or two. Next Antras up to April 2002 are of Ketu and Venus. Ketu signifies 3,6,8 in Planet whereas the Nakshatra and Sub lord are fairly good. Last Antra of Venus also has combination 3,6,8 in Sub lord in which the final examination will take place. This implies he may have to repeat in a subject in next Antra which is of Sun and Sun signifies 2,11 in sub lord. 12 in Sub lord is also signified will not harm much and the native will clear the subject in the second attempt.