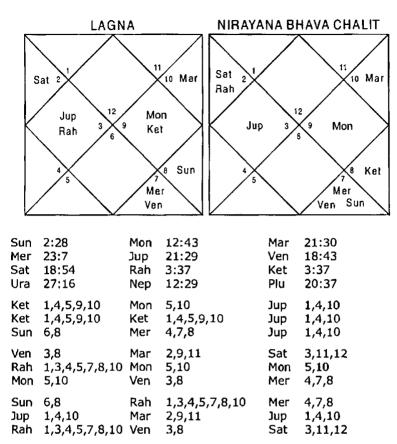

# LAGNA NIRAYANA BHAVA CHALIT

| Sun | 13:37 | Mon | 11:48 | Mar | 7:30  |
|-----|-------|-----|-------|-----|-------|
| Mer | 24:24 | Jup | 19:16 | Ven | 15:10 |
| Sat | 7:58  | Rah | 22:40 | Ket | 22:40 |
| Ura | 16:9  | Nep | 22:37 | Plu | 28:16 |

Question is asked for the husband therefore we will revolve the Horoscope from 7th House which signifies husband.

# LAGNA NIRAYANA BHAVA CHALIT

| Sun | 13:37          | Mon | 11:48 | Mar | 7:30   |
|-----|----------------|-----|-------|-----|--------|
| Mer | 24:24          | Jup | 19:16 | Ven | 15:10  |
| Sat | 7:58           | Rah | 22:40 | Ket | 22:40  |
| Ura | 16:9           | Nep | 22:37 | Plu | 28:16  |
| Ket | 2,3,4,5,8,9,11 | Mon | 7,9   | Jup | 2,5,11 |
| Mon | 7,9            | Mon | 7,9   | Mon | 7,9    |
| Sun | 9,10           | Mar | 1,5,6 | Mer | 8,9,11 |

| Ven | 7,10,12 | Mar | 1,5,6          | Sat | 3,4,9          |
|-----|---------|-----|----------------|-----|----------------|
| Ven | 7,10,12 | Ket | 2,3,4,5,8,9,11 | Sat | 3,4,9          |
| Ven | 7,10,12 | Rah | 2,5,11         | Ket | 2,3,4,5,8,9,11 |
| Sun | 9,10    | Rah | 2,5,11         | Mer | 8,9,11         |
| Sat | 3,4,9   | Mer | 8,9,11         | Mer | 8,9,11         |
| Rah | 2.5.11  | Mon | 7.9            | Rah | 2.5.11         |

Balance Dasa of : Mon 8Y 7M 20D

Dasa Lord Moon signifies 1,5,6,7,9 Houses which are good Houses but do not signify 10 or 11 Houses of bail. Bhukti lord is Mars which signifies 11 House repeating in Nakshatra and Sub lord. Antar lord is extremely positive as it signifies 5,9,10,11 Houses. Husband of the lady got bail the next day.