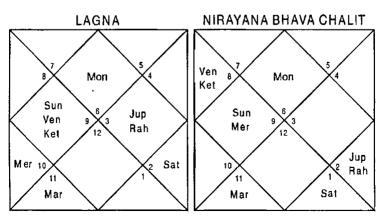

#### Illustration No. - 2

Will I be able to do my computer course successfully?

Date - 8/11/2000

Time - 23/55 hrs.

Place - Delhi

Seed - 1

#### Balance Dasa of : Sat 4Y 6M 25D

Astrologer should know the duration of the course and Dasa period of the duration have to be seen to know whether the native will be able to do the course successfully or not. The period in this case was a year and a half i.e. up to April 2002. At the time of asking the question Saturn – Rahu – Saturn period was in operation. Saturn signifies 2,11,12 in Planet and Sub lord and 6,7 in the Nakshatra. 6 in Nakshatra and 12 from Planet and Sub lord indicates hurdles in doing the course whereas 2,11 combination is positive. Rahu signifies 2,4,9,11,3 Houses which are extremely positive. This implies that Saturn – Rahu – Saturn period is going to give little hurdles. Saturn and Rahu being natural malefics may give illusions but since Houses signified are good not much problem is indicated. Next Antra is of Mercury which signifies 6,8,12

and if during this period if examinations are held the native may fail in a subject or two. Next Antras up to April 2002 are of Ketu and Venus. Ketu signifies 3,6,8 in Planet whereas the Nakshatra and Sub lord are fairly good. Last Antra of Venus also has combination 3,6,8 in Sub lord in which the final examination will take place. This implies he may have to repeat in a subject in next Antra which is of Sun and Sun signifies 2,11 in sub lord. 12 in Sub lord is also signified will not harm much and the native will clear the subject in the second attempt.