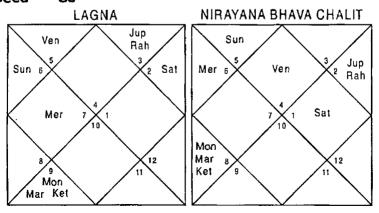

#### Illustration No. - 1

#### What shall be the performance of my first child in studies?

Date - 12/09/2001

Time - 20:47 hrs.

Place - Delhi

Seed - 8

#### LAGNA

#### NIRAYANA BHAVA CHALIT

Question is asked for the first child therefore we will revolve the Horoscope from 5th House which signifies first child.

Mon

Jup

Sun

Rah

#### NIRAYANA BHAVA CHALIT

Mon

Sun

 Sun
 2
 Rah
 1,3,5,6,9,10,11,12
 Mer
 3,12

 Ven
 1,4,11
 Rah
 1,3,5,6,9,10,11,12
 Mon
 1,11

 Ket
 1,5,6,9,10,11
 Jup
 6,9,11
 Ven
 1,4,11

Balance Dasa of: Rah OY 7M 3D

To see the performance of a student in studies for whole life we will have to see the approximate age left for studies. In this case the child was 7 years old and he has approximately 14-17 years left for studies and for that we will have to have a look on all the Planets because all the Planets period will rotate in these years. Saturn, Sun and Mercury in the Horoscope are signifying 4,11 whereas Ketu, Sun and Mars signify 5,9,11. Saturn, Sun, Ketu, Mars also signify 10, 11; 6,11 which implies winning prizes and awards. Venus, Moon, Jupiter and Rahu also signify the same combinations but they additionally signify 3,6,12 which implies no inclination for education. Since 3,6,12 is signified with better combinations like 5,11;9,11 repeating again 3,6,12 will not be able to over power the combinations 5,11;9,11 and 12 will additionally signifies research oriented mind.

This concludes that the child will be brilliant in studies. He will oftenly win prizes and awards. He will be successful in clearing competitive examinations also. Since 5,11 is signified in most of the planets he will be very creative also.