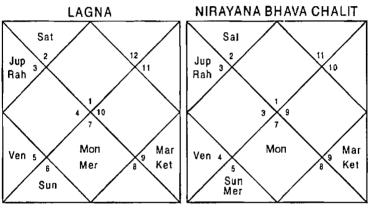

#### Illustration No. - 1

#### What shall be the performance of my first child in studies?

Date - 12/09/2001

Time - 20:47 hrs.

Place - Delhi

Seed - 8

#### LAGNA

#### NIRAYANA BHAVA CHALIT

Question is asked for the first child therefore we will revolve the Horoscope from 5th House which signifies first child.

Mon

Jup

Sun

Rah

#### NIRAYANA BHAVA CHALIT

Mon

Sun

 Sun
 2
 Rah
 1,3,5,6,9,10,11,12
 Mer
 3,12

 Ven
 1,4,11
 Rah
 1,3,5,6,9,10,11,12
 Mon
 1,11

 Ket
 1,5,6,9,10,11
 Jup
 6,9,11
 Ven
 1,4,11

Balance Dasa of: Rah OY 7M 3D

To see the performance of a student in studies for whole life we will have to see the approximate age left for studies. In this case the child was 7 years old and he has approximately 14-17 years left for studies and for that we will have to have a look on all the Planets because all the Planets period will rotate in these years. Saturn, Sun and Mercury in the Horoscope are signifying 4,11 whereas Ketu, Sun and Mars signify 5,9,11. Saturn, Sun, Ketu, Mars also signify 10, 11; 6,11 which implies winning prizes and awards. Venus, Moon, Jupiter and Rahu also signify the same combinations but they additionally signify 3,6,12 which implies no inclination for education. Since 3,6,12 is signified with better combinations like 5,11;9,11 repeating again 3,6,12 will not be able to over power the combinations 5,11;9,11 and 12 will additionally signifies research oriented mind.

This concludes that the child will be brilliant in studies. He will oftenly win prizes and awards. He will be successful in clearing competitive examinations also. Since 5,11 is signified in most of the planets he will be very creative also.