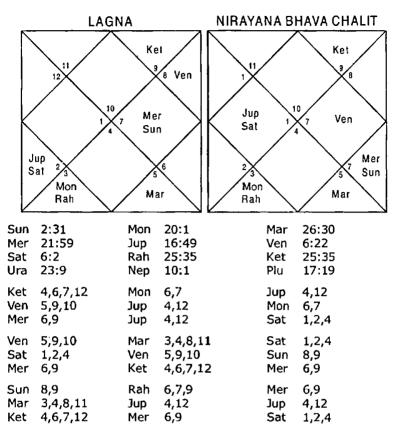

#### Illustration No. - 1

#### What shall be the performance of my first child in studies?

Date - 12/09/2001

Time - 20:47 hrs.

Place - Delhi

Seed - 8

#### LAGNA

#### NIRAYANA BHAVA CHALIT

Question is asked for the first child therefore we will revolve the Horoscope from 5th House which signifies first child.

Mon

Jup

Sun

Rah

#### NIRAYANA BHAVA CHALIT

Mon

Sun

 Sun
 2
 Rah
 1,3,5,6,9,10,11,12
 Mer
 3,12

 Ven
 1,4,11
 Rah
 1,3,5,6,9,10,11,12
 Mon
 1,11

 Ket
 1,5,6,9,10,11
 Jup
 6,9,11
 Ven
 1,4,11

Balance Dasa of: Rah OY 7M 3D

To see the performance of a student in studies for whole life we will have to see the approximate age left for studies. In this case the child was 7 years old and he has approximately 14-17 years left for studies and for that we will have to have a look on all the Planets because all the Planets period will rotate in these years. Saturn, Sun and Mercury in the Horoscope are signifying 4,11 whereas Ketu, Sun and Mars signify 5,9,11. Saturn, Sun, Ketu, Mars also signify 10, 11; 6,11 which implies winning prizes and awards. Venus, Moon, Jupiter and Rahu also signify the same combinations but they additionally signify 3,6,12 which implies no inclination for education. Since 3,6,12 is signified with better combinations like 5,11;9,11 repeating again 3,6,12 will not be able to over power the combinations 5,11;9,11 and 12 will additionally signifies research oriented mind.

This concludes that the child will be brilliant in studies. He will oftenly win prizes and awards. He will be successful in clearing competitive examinations also. Since 5,11 is signified in most of the planets he will be very creative also.