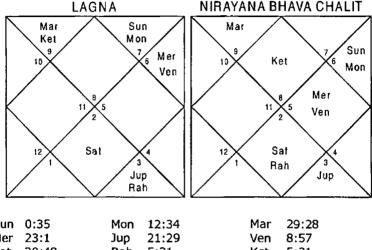

#### Illustration No. - 6

Shall I be able to get admission in desired line whose examinations will be held in January - February 2002.

NIRAYANA BHAVA CHALIT

Date - 19/11/2001

Time - 19:19:46 hrs.

LAGNA

Place - Delhi Seed - Seed 5

Balance Dasa of : Rah 2Y 11M 6D

DBA of Venus – Ketu – Venus was in operation at the time of examination. Venus signifies 2,7;3,9,10; 2,7 in Planet, Nakshatra and Sub lord respectively whereas Ketu signifies 3,5,9,10; 3,5,9,10; 6,7 in Planet, Nakshatra and Sub lord respectively. Since all the Houses are positive the possibility is strong. Native achieved success.